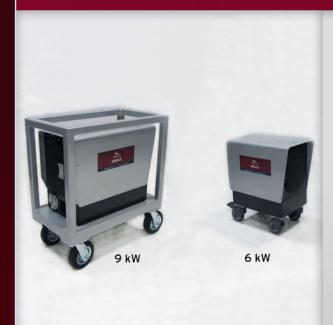

# **ELECTRIC FURNACE - HORIZONTAL**

6 kW & 9 kW

These portable furnaces are ideal for smaller construction projects or individual offices. They can be plugged into either a dryer or range outlet; we'll even supply a custom contractors' junction box, allowing for maximum versatility.

#### **FURNACE** 6 kW (HEF6H21) & 9 kW (HEF9H21) **HEATING HEF6H21** HEF9H21 Medium **Electrical Resistant Electrical Resistant** Capacity (BTU) 20,500 30,700 9 Capacity (kW) 6 **ELECTRICAL** Voltage / Phase 208/230 / Single 208/230 / Single Breaker Size (Amps) 50 Current Draw (Amps) 25 37.5 L6-30P or dryer plug Plug CS6365C or range plug Power Cord Length Inlet on unit Inlet on unit **PHYSICAL** Controls ON/OFF selector knob ON/OFF selector knob