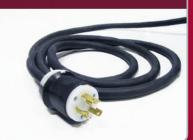

## **PLUG IN**

31 cm

59 cm

51 cm

15 kg

250

12"

23"

20"

33 lbs

With multiple plug configurations these adaptable units can plug into range or dryer plugs or be wired in by your electrician.