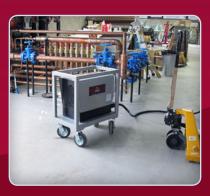

When the heater in this building was being replaced, our 9 kW portable heater was used to maintain optimal temperatures in the work space. An unused range plug provided the power required and made for a simple and effective solution.