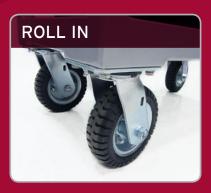

27 kg

CFM

Weight

Dimensions - Width

Dimensions - Depth

Dimensions - Height

Good quality casters and compact size make locating these units a breeze.