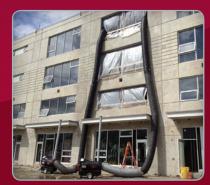

This temporary stage required a heat source to be located at the back of house to keep the artists from freezing. We were able to create a warm air bubble that allowed the talent to perform without their fingers falling off.