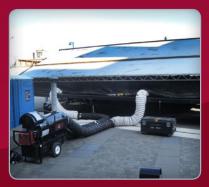

Construction sites with limited power can effectively be heated with these easy to use units. The additional heat was required to control humidity levels when drywall was being installed.