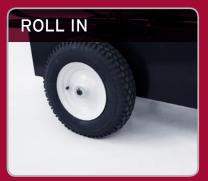

#### **Applications:**

- Temporary Structures
- Film Locations

These heaters can be used anywhere a 115 volt power source is available. The units showcased here are used to heat this pop-up tent cluster. Truly roll in, plug in, turn on.

Large air-filled tires and balanced construction allow this large unit to be wheeled with relative ease.

High heat insulated duct with pin lock connections can be easily coupled to customize any installation.