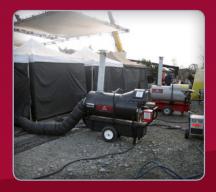

#### **Applications:**

- Temporary Structures
- Film Locations

These heaters can be used anywhere a 115 volt power source is available. The units showcased here are used to heat this pop-up tent cluster. Truly roll in, plug in, turn on.