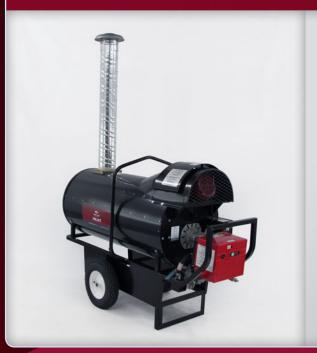

## **INDIRECT - DIESEL FIRED**

# 117 kW

If you need major heat, then this is the equipment for you. Well equipped for remote locations, these units require a diesel fuel source and 115 volt power for the supply fan. Our oil-fired furnaces are great when large electrical power is not available. Designed to sit outside with the supply air ducted inside, these units can also be positioned inside with the combustion gas ducted to the outside.

#### Features:

- Large scale clean, dry heat
- Industrial grade power burner, stainless steel heat exchanger
- Vented combustion gases allow for safe use in confined areas

# INDIRECT - DIESEL FIRED 117 kW (HOF117H11)

| HEATING           | 117 kW      | PHYSICA    |
|-------------------|-------------|------------|
| Fuel Type         | Diesel      | Controls   |
| Capacity - Input  | 370,000 BTU |            |
| Capacity - Output | 353,000 BTU | Supply Ai  |
| Capacity          | 117 kW      | Flexible D |
|                   |             | Elovible D |