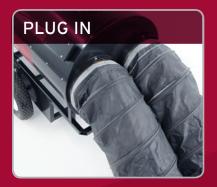

#### **Applications:**

- Temporary Structures
- Film Locations

These heaters can be used anywhere a 115 volt power source is available. The units showcased here are used to heat this pop-up tent cluster. Truly roll in, plug in, turn on.

Large air-filled tires and balanced construction allow this large unit to be wheeled with relative ease.

High heat insulated duct with pin lock connections can be easily coupled to customize any installation.