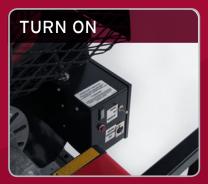

#### **Applications:**

- Temporary Structures
- Film Locations

These heaters can be used anywhere a 115 volt power source is available. The units showcased here are used to heat this pop-up tent cluster. Truly roll in, plug in, turn on.

A selective toggle allows you to go from on/off control to a wired remote thermostat.

HOF117H11-1021

**We also rent industrial and portable air conditioning units, fans, and air movers.** Visit **www.cool-air.com** for our full line of rental equipment.