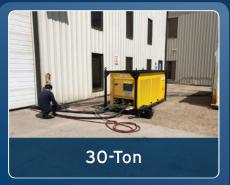

Temperatures inside this manufacturing facility escalated beyond reasonable expectations and productivity dropped. This 30-ton chiller provided ample temporary cooling, allowing operations to continue at a normal pace. Once the heat of summer dissipated, the chiller was removed.