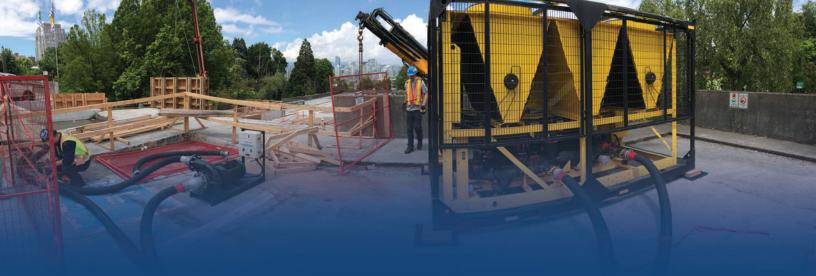

Concrete generates large amounts of heat while curing, a process known as hydration. This 2-metre thick pour required 7,000 metres of imbedded PEX cooling lines to strip out excess heat, allowing the slab to cure properly and reach its desired strength.