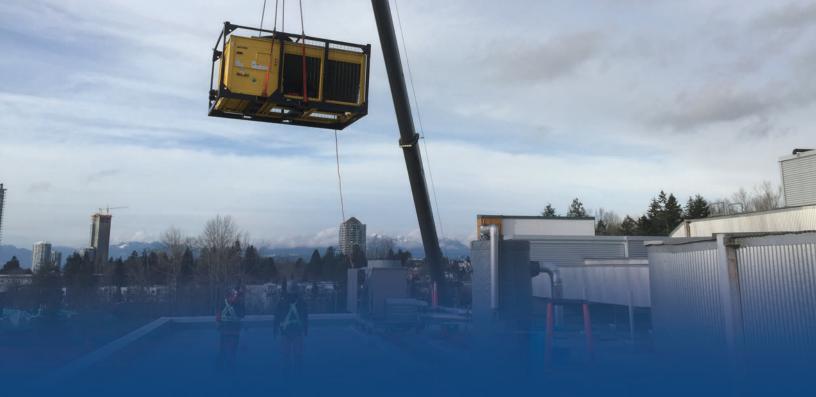

Cool Air can provide that temporary or emergency fix until you get your base building system back on track.

PROBLEM SOLVED.

This 60-ton chiller was required to cool this building while the roof-top mounted chiller was being replaced. The chiller hoses and the power feed were run up the outside of the building and tied into the building loop at the roof-top level. Fencing protected the public from walking into the area.