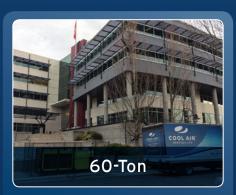

Cool Air can provide that temporary or emergency fix until you get your base building system back on track.

PROBLEM SOLVED.

This 60-ton chiller was required to cool this building while the roof-top mounted chiller was being replaced. The chiller hoses and the power feed were run up the outside of the building and tied into the building loop at the roof-top level. Fencing protected the public from walking into the area.