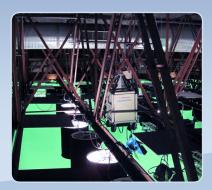

#### **Applications:**

- Spot Cooling
- Tents
- Emergency Cooling
- Standby Cooling Applications

A specialized projector was located in the truss area of this Film Stage so that images could be projected down to the studio floor. The projector generated a lot of heat and if subject to high operating temperatures it would shut off. Our Super Cooler was hoisted into place to pump conditioned air in to the cabinet and keep it operational. The aluminum frame allowed the Riggers to easily secure this unit in place.