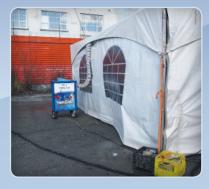

A prosthetic clad actor utilized this popup tent to seek refuge from hot studio lights and enjoy the relief from the clean, cool air delivered by this specialized unit. Multiple air delivery options mean we can adapt this unit to whatever configuration you are looking for.

This is the ideal unit for supplying conditioned air into pop-up tents. As quickly and these tents go up, locations crew can roll in and set up this versatile unit. When the DOP or Director needs that private space and it needs to be done now, this is the perfect asset to have available. Plugging into convenient 115 volt power, cooling couldn't be any easier.