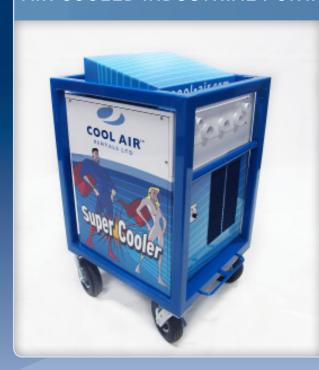

## 1.25 TON SUPER COOLER

This purpose built unit is ideally suited to cool people and particularly effective in cooling actors in prosthetic suits. Rugged construction allows this unit to be used anywhere from studios to locations. Multiple duct options from the snozzle kit ensure pinpoint air delivery.

#### **Features:**

- Large air-filled tires make rolling this unit over uneven ground very simple.
- Lifting handles help facilitate loading this unit into your locations van.
- · Uses readily available 115 volt power.
- Up to 6 cold air supply nozzles.

# AIR COOLED INDUSTRIAL PORTABLE 1.25 TON SUPER COOLER (ACI1.25V11SC)

| COOLING              |                     | PHYSICAL              |                       |
|----------------------|---------------------|-----------------------|-----------------------|
| Medium               | Air                 | Controls              | Thermostat            |
| Capacity             | 13,500 BTU          | Evaporator Air Flow   | 400 CFM               |
| Capacity             | 1.25 ton            | Condenser Air Flow    | 600 CFM               |
| Capacity             | Approx. 450 Sq. ft. | Supply Air Duct       | 2x 4" or              |
|                      |                     |                       | 2x 2" & 4x 1.5"       |
| ELECTRICAL           |                     | Condensate Collection | Tank with Pump Option |
| Voltage              | 115                 | Filter Type           | Permanent Washable    |
| Phase                | Single              | Filter Size           | 16" x 18"             |
| Breaker Size         | 15 Amps             | Caster Type           | 6" Flat-free          |
| Current Draw         | 12.5 Amps           | Dimensions - Width    | 27" 69 cm             |
| Plug                 | NEMA 5-15P          | Dimensions - Depth    | 34" 87 cm             |
| Power Cord Length    | 6'                  | Dimensions - Height   | 46" 117 cm            |
| Power Cord Wire Size | 14 Gauge            | Weight                | 270 lbs 122 kg        |
|                      |                     |                       |                       |
|                      |                     |                       |                       |
|                      |                     |                       |                       |