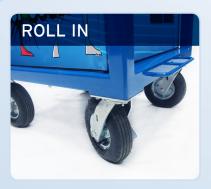

#### **Features:**

- Large air-filled tires make rolling this unit over uneven ground very simple.
- Lifting handles help facilitate loading this unit into your locations van.
- · Uses readily available 115 volt power.
- Up to 6 cold air supply nozzles.

This is the ideal unit for supplying conditioned air into pop-up tents. As quickly and these tents go up, locations crew can roll in and set up this versatile unit. When the DOP or Director needs that private space and it needs to be done now, this is the perfect asset to have available. Plugging into convenient 115 volt power, cooling couldn't be any easier.

Good quality casters and compact size make locating these units a breeze.

These units vent the heat-laden air off the top of the unit.

Simple controls allow for easy set-up and use.

We also rent industrial air conditioning units, fans, air movers, and industrial strength heating units. Visit www.cool-air.com for our full line of rental equipment.