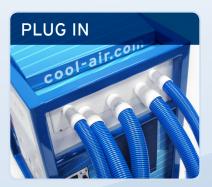

This is the ideal unit for supplying conditioned air into pop-up tents. As quickly and these tents go up, locations crew can roll in and set up this versatile unit. When the DOP or Director needs that private space and it needs to be done now, this is the perfect asset to have available. Plugging into convenient 115 volt power, cooling couldn't be any easier.

Good quality casters and compact size make locating these units a breeze.

These units vent the heat-laden air off the top of the unit.

Simple controls allow for easy set-up and use.

We also rent industrial air conditioning units, fans, air movers, and industrial strength heating units. Visit www.cool-air.com for our full line of rental equipment.