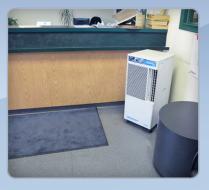

### **Applications:**

- Meeting/Conference Room Cooling
- · Office Area Cooling
- Spot Cooling
- Home Care Living

Perfect for office spaces, these compact units can fit into any room. Various fan and temperature speeds allow for easy control of cooling and comfort.