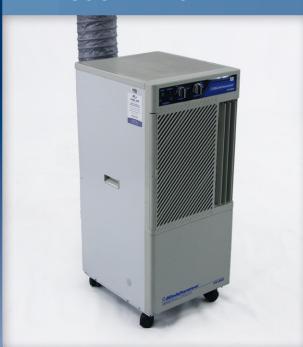

#### Features:

- Compact design
- Uses convenient 115 volt power
- Ideal for spot cooling applications

### **Applications:**

- Meeting/Conference Room Cooling
- · Office Area Cooling
- Spot Cooling
- Home Care Living

Perfect for office spaces, these compact units can fit into any room. Various fan and temperature speeds allow for easy control of cooling and comfort.

Fitted with nylon casters for easy maneuverability.

These units vent the heat laden air from the room.

Easy to use dials allow for complete fan and temperature control.

We also rent industrial air conditioning units, fans, air movers, and industrial strength heating units. Visit www.cool-air.com for our full line of rental equipment.