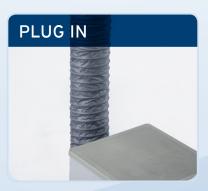

Fitted with nylon casters for easy maneuverability.

These units vent the heat laden air from the room.

Easy to use dials allow for complete fan and temperature control.

We also rent industrial air conditioning units, fans, air movers, and industrial strength heating units. Visit www.cool-air.com for our full line of rental equipment.