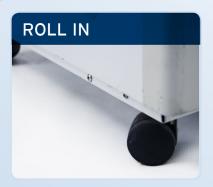

Fitted with nylon casters for easy maneuverability.

These units vent the heat laden air from the room.

Easy to use dials allow for complete fan and temperature control.

We also rent industrial air conditioning units, fans, air movers, and industrial strength heating units. Visit www.cool-air.com for our full line of rental equipment.