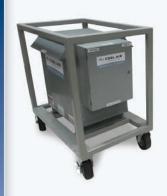

## 150 and 300 kVA

Packaged portable transformers allow you to step down from 600 volt power to 480 volts for our 60 or 100 ton chiller units. They simply roll up to our equipment and plug in. Once power is hooked up, you're ready to go.

#### Features:

- Flat-free tires
- Rugged welded aluminum frame
- · Cam-Lok inlets and outlets for hook-up