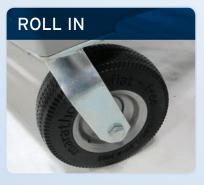

#### Features:

- Flat-free tires
- Rugged welded aluminum frame
- · Cam-Lok inlets and outlets for hook-up

Good quality casters and compact size make locating these units a breeze.

Cam-Lok inlets allow for simple electrical hook-up.

Supply your power into our disconnect and you'll be ready to go.

We also rent portable air conditioning units, fans, air movers, and industrial strength heating units. Visit www.cool-air.com for our full line of rental equipment.