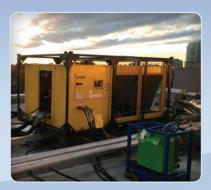

This transformer was used at a film set to energize one of our 60-ton chillers. Set cooling is critical during summer months to keep cast and crew cool despite all of the lights and equipment.

With a welded aluminum chassis and flat-free rubber tires, these waterproof transformers are ready to go anywhere; inside or out.