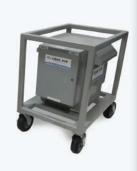

## 150 and 300 kVA

Packaged portable transformers allow you to step down from 600 volt power to 480 volts for our 60 or 100 ton chiller units. They simply roll up to our equipment and plug in. Once power is hooked up, you're ready to go.

#### Features:

- Flat-free tires
- Rugged welded aluminum frame
- · Cam-Lok inlets and outlets for hook-up