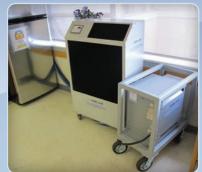

#### **Applications:**

- Hub Sites
- HVAC Retrofits and System Upgrades
- Electrical Vaults
- Industrial Plants
- Construction Sites

We often use transformers with our larger air conditioners and chillers but for smaller machines like this 1.5 ton unit we need a small transformer to match. The 10 kVA is the perfect fit!

Good quality casters and compact size make locating these units a breeze.

Each unit is equipped with a simple twist-lock plug that simply plugs into our equipment.