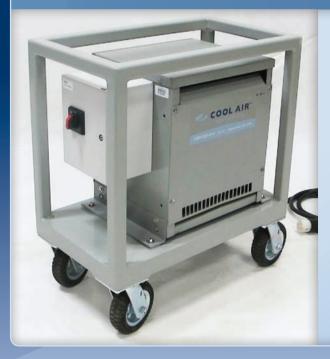

# 10 kVA

Packaged portable transformers allow you to step down from 600 volt to standard 208 volt power. They simply roll up to our equipment and plug in. Once the transformer is energized, throw the disconnect switch and you're ready to go.

#### Features:

- Flat-free rubber tires
- Rugged welded aluminum frame
- 15 amp disconnect on load side
- Twist-lock cord ends on line side

# TRANSFORMER 10 - 10kVA (EDT010H)

| ELECTRICAL                    |                                      |       |
|-------------------------------|--------------------------------------|-------|
| Kilovolt Amp Rating           | 10                                   |       |
| Voltage - Primary             | 600                                  |       |
| Voltage - Secondary           | 208                                  |       |
| Phase                         | 3                                    |       |
| Disconnect Size               | 15 Amp                               |       |
| Plug - Primary                | Bare End or Appleton 60 Amp 600      |       |
| Power Cord Length - Primary   | 50'                                  |       |
| Cord End - Secondary          | Optional: L15-30 or L6-30 Twist Lock |       |
| Power Cord Length - Secondary | 10'                                  |       |
|                               |                                      |       |
| PHYSICAL                      |                                      |       |
| Caster Type                   | 6" Flat-Free                         |       |
| Dimension - Width             | 16″                                  | 41cm  |
| Dimension - Depth             | 27"                                  | 69cm  |
| Dimension - Height            | 31″                                  | 79cm  |
| Weight                        | 140 lbs                              | 64 kg |