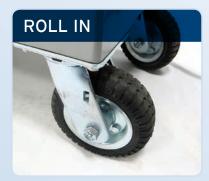

#### Features:

- Flat-free rubber tires
- Rugged welded aluminum frame
- 15 amp disconnect on load side
- Twist-lock cord ends on line side

Good quality casters and compact size make locating these units a breeze.

Each unit is equipped with a simple twist-lock plug that simply plugs into our equipment.