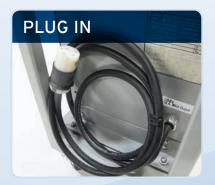

Good quality casters and compact size make locating these units a breeze.

Each unit is equipped with a simple twist-lock plug that simply plugs into our equipment.