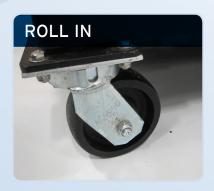

Heavy duty casters and good mobility make locating these units a breeze. Wheel assemblies are removable for forklift or crane placement.

Large flexible duct runs carry frosty air to wherever it's needed.