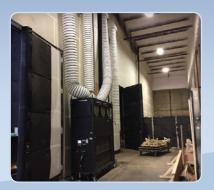

#### **Applications:**

- Film Studios
- Oil & Gas
- Manufacturing

This unit sat right outside this film set with the cold air ducted in via a custom ventilation system, guaranteeing none of the equipment was in the background when they were shooting.