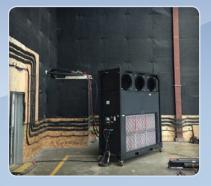

Heavy duty casters and good mobility make locating these units a breeze. Wheel assemblies are removable for forklift or crane placement.

Large flexible duct runs carry frosty air to wherever it's needed.