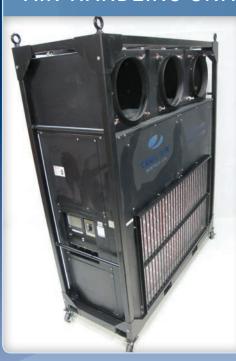

## **AIR-HANDLING UNIT**

## 30 Ton

These air handling units can be run off of either an existing building chilled water loop, adding additional cooling capacity, or tied into one of our rental chillers to form a temporary closed loop cooling system. If you have no access to water or the ability to vent heat out of a space, this equipment is just the right answer at a time of major trouble. When tricky building conditions make cooling difficult, this system provides a large-scale cooling solution.

#### Features:

- For use with our 30, 60, or 100 ton chillers.
- Positioning is simple; roll, forklift or hoist into place.
- Ductable from either front face or off the top of the unit.
- Requires 208 volt three phase power.