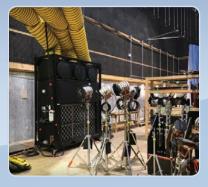

The powerful fan in this unit allowed this production to conveniently locate it far out of the way, while long runs of duct carried the cool air directly where it was needed.

Placed inside a film stage with multiple setpieces used at different times in the day, this air handler unit is ready to supply spot-cooling to specific areas as needed.