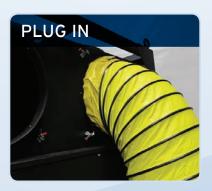

Heavy duty casters and good mobility make locating these units a breeze. Wheel assemblies are removable for forklift or crane placement.

Large flexible duct runs carry frosty air to wherever it's needed.