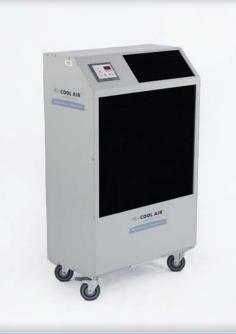

## **3 TON**

This small compact A/C is ideal for cooling large office spaces. The enhanced control options on this unit allow the user to achieve a unique balance between sound and performance.

#### Features:

- Cool air where you need it quickly
- Can be hooked up to any sink or faucet
- Multi-level fan control
- Auto restart after power failure

Good quality casters and compact size make locating these units a breeze.