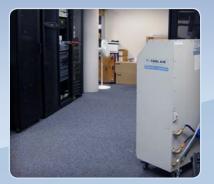

This was another example of what this versatile performer can handle. A shutdown of the server room unit required an equally sized temporary unit to take over the cooling load. Once the building system was operational, we simply rolled our unit out the door.