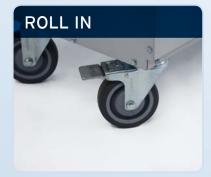

'         |
| 12 Gauge   |
|            |

| PHYSICAL              |                        |  |
|-----------------------|------------------------|--|
| Controls              | Thermostat             |  |
| Evaporator Air Flow   | 1310 CFM               |  |
| Condensate Collection | 20' Head Pump          |  |
| Water Consumption     | 2.2 Gallons per Minute |  |
| Water Connection      | 3/8" MF                |  |
| Filter Type           | White Synthetic Media  |  |
| Filter Size           | 24" x 24"              |  |
| Caster Type           | 4" Nylon               |  |
| Dimensions - Width    | 29″ 74 cm              |  |
| Dimensions - Depth    | 18" 46 cm              |  |
| Dimensions - Height   | 48" 122 cm             |  |
| Weight                | 246 lbs 112 kg         |  |



Good quality casters and compact size make locating these units a breeze.

# PLUG IN



These units require a connection to a water supply and drain.

# TURN ON



An easy to use thermostat allows for complete temperature control.

We also rent industrial air conditioning units, fans, air movers, and industrial strength heating units. Visit www.cool-air.com for our full line of rental equipment.

### COOL AIR RENTALS LTD.

1407 East Georgia S Vancouver, BC Canada V5L 2A9 9531 42 Ave NW Edmonton, AB Canada T6E 5Y

### Tel: 604.253.4171

**Toll Free: 1.855.253.4171** cool-air.com Email: info@cool-air.com