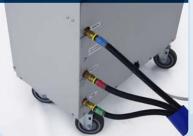

|  |
|-----------------------|------------------------|--|
| Controls              | Thermostat             |  |
| Evaporator Air Flow   | 1310 CFM               |  |
| Condensate Collection | 20' Head Pump          |  |
| Water Consumption     | 2.2 Gallons per Minute |  |
| Water Connection      | 3/8" MF                |  |
| Filter Type           | White Synthetic Media  |  |
| Filter Size           | 24" x 24"              |  |
| Caster Type           | 4" Nylon               |  |
| Dimensions - Width    | 29″ 74 cm              |  |
| Dimensions - Depth    | 18" 46 cm              |  |
| Dimensions - Height   | 48" 122 cm             |  |
| Weight                | 246 lbs 112 kg         |  |



Good quality casters and compact size make locating these units a breeze.

# PLUG IN



These units require a connection to a water supply and drain.

# TURN ON



An easy to use thermostat allows for complete temperature control.

We also rent industrial air conditioning units, fans, air movers, and industrial strength heating units. Visit www.cool-air.com for our full line of rental equipment.

### COOL AIR RENTALS LTD.

1407 East Georgia S Vancouver, BC Canada V5L 2A9 9531 42 Ave NW Edmonton, AB Canada T6E 5Y

### Tel: 604.253.4171

**Toll Free: 1.855.253.4171** cool-air.com Email: info@cool-air.com