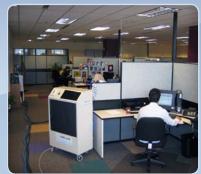

#### **Applications:**

- Office Area Cooling
- Meeting/Conference Room Cooling
- Supplemental Cooling
- Standby Cooling Applications

When the dedicated building cooling system broke down and replacement parts were weeks away, quick response by Cool Air meant acceptable comfort levels were maintained.

Even when circumstances require these units to be located in close proximity to workspaces, normal day to day activities can continue.