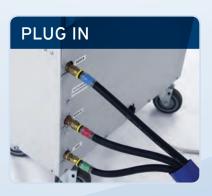

Good quality casters and compact size make locating these units a breeze.

These units require a connection to a water supply and drain.

An easy to use thermostat allows for complete temperature control.