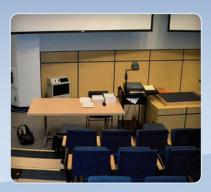

#### **Applications:**

- Server Room Cooling
- Telephone Equipment Rooms
- · Office Area Cooling
- Network Operation Centres

This classroom was too hot and humid making students uncomfortable. Installing a portable provided an excellent solution to this cooling problem.