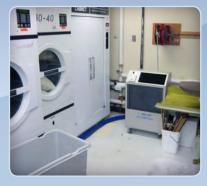

These portables are very compact but they pack a large cooling punch. They are excellent for areas where venting is not an option.

A good example of how spot cooling can be effective, this commercial laundry created a cool zone where the staff was able to work comfortably.