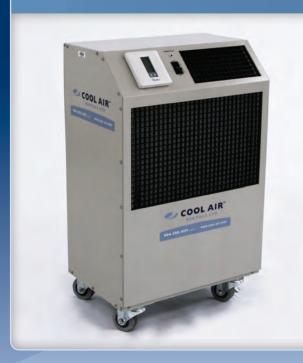

## WATER COOLED PORTABLE 1 TON (WCP1V11)

| COOLING              |                     | PHYSICAL              |                                            |                       |  |
|----------------------|---------------------|-----------------------|--------------------------------------------|-----------------------|--|
| Medium               | Water               | Controls              | Thermostat with<br>Auto Restart<br>400 CFM |                       |  |
| Capacity             | 13,780 BTU          |                       |                                            |                       |  |
| Capacity             | 1 ton               | Evaporator Air Flow   |                                            |                       |  |
| Capacity             | Approx. 450 Sq. ft. | Condensate Collection | 15' Head Pump                              |                       |  |
|                      |                     | Water Consumption     | 0.75 Gallons per Minute                    |                       |  |
| ELECTRICAL           |                     | Water Connection      | 3/8" MF                                    |                       |  |
| Voltage              | 115                 | Filter Type           | White Syr                                  | White Synthetic Media |  |
| Phase                |                     | Filter Size           | 16" x 11" 3" Nylon                         |                       |  |
| <u> </u>             | Single              | Caster Type           |                                            |                       |  |
| Breaker Size         | 15 Amps             | Dimensions - Width    | 21"                                        | 54 cm                 |  |
| Current Draw         | 10.5 Amps           | Dimensions - Depth    | 15"                                        | 38 cm                 |  |
| Plug                 | NEMA 5-15P          | Dimensions - Height   | 33"                                        | 84 cm                 |  |
| Power Cord Length    | 9'                  |                       |                                            |                       |  |
| Power Cord Wire Size | 14 Gauge            | Weight                | 118 lbs                                    | 54 kg                 |  |
|                      |                     |                       |                                            |                       |  |

Good quality casters and compact size make locating these units a breeze.

These units require a connection to a water supply and drain.

An easy to use thermostat allows for complete temperature control.