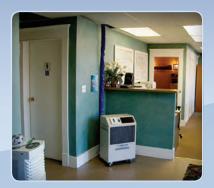

These portables are very compact but they pack a large cooling punch. They are excellent for areas where venting is not an option.

A good example of how spot cooling can be effective, this commercial laundry created a cool zone where the staff was able to work comfortably.