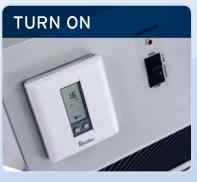

Good quality casters and compact size make locating these units a breeze.

These units require a connection to a water supply and drain.

An easy to use thermostat allows for complete temperature control.