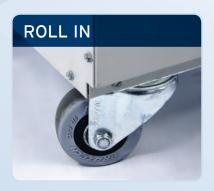

Good quality casters and compact size make locating these units a breeze.

These units require a connection to a water supply and drain.

An easy to use thermostat allows for complete temperature control.