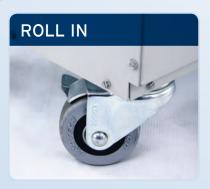

Good quality casters and compact size make locating these units a breeze.

These units require a connection to a water supply and drain.

An easy to use thermostat allows for complete temperature control.