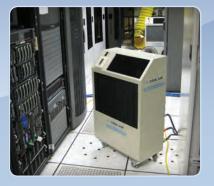

#### **Applications:**

- Server Room Cooling
- Classrooms
- Laboratories
- Restaurants

An undersized cooling system meant that this lab was uncomfortable in the summer. The supplemental boost provided by this unit ensured both heat and humidity were held in check. By properly managing the indoor air conditions, efficiency and productivity can match expectations.