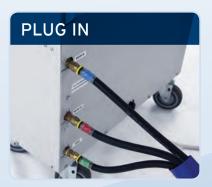

Good quality casters and compact size make locating these units a breeze.

These units require a connection to a water supply and drain.

An easy to use thermostat allows for complete temperature control.