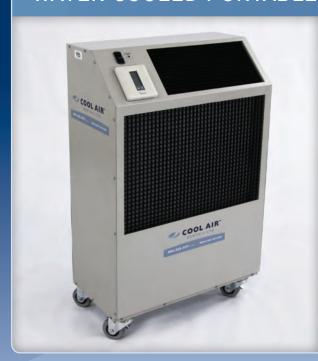

## WATER COOLED PORTABLE

### **1.5 TON**

Excellent for emergency cooling applications, this unit is ideal where venting the hot air from an air cooled unit is a problem. It has the largest cooling capacity in 115 volt power.

#### Features:

- Compact design
- · Cool air where you want it quickly
- Powerful and reliable
- The versatile cooling answer
- Auto restart after power failure