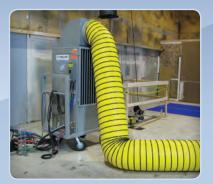

Equally comfortable on a film set, these versatile units are a simple and effective cooling solution.

Equipped with powerful fans, these units can deliver air up to 75' away using our industrial supply air duct.