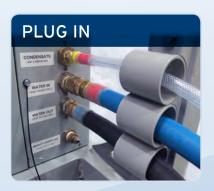

Heavy duty casters with air-filled tires make locating these units a breeze.

These units require a connection to a water supply and drain.

An easy to use thermostat allows for complete temperature control.