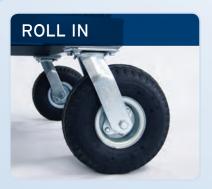

Heavy duty casters with air-filled tires make locating these units a breeze.

These units require a connection to a water supply and drain.

An easy to use thermostat allows for complete temperature control.