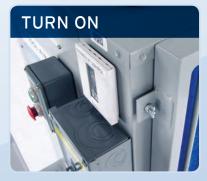

Heavy duty casters with air-filled tires make locating these units a breeze.

These units require a connection to a water supply and drain.

An easy to use thermostat allows for complete temperature control.