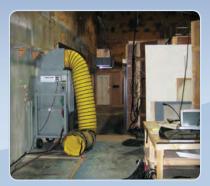

#### **Applications:**

- Film Studios
- Electrical Vaults
- Emergency Cooling
- Server Room Cooling

The dedicated cooling unit in this electrical vault failed in the height of summer. Quick response with this 8 ton unit meant the proper operating temperature was restored and the industrial facility was operating normally within hours.

Equally comfortable on a film set, these versatile units are a simple and effective cooling solution.

Equipped with powerful fans, these units can deliver air up to 75' away using our industrial supply air duct.