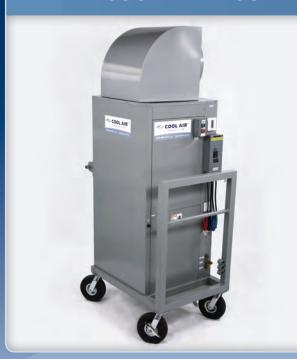

### 8 TON

This 8 ton unit is the versatile cooling answer. Vertical orientation allows for minimal floor space coverage. Enough cooling power to cool an entire medium sized server room.

#### Features:

- Fits through 36" x 84" doorways
- Quiet, reliable, powerful
- Uses 208 volt three phase power

## WATER COOLED INDUSTRIAL PORTABLE 8 TON (WCI8V23)

| COOLING                    |                                            | PHYSICAL                                                  |                                            |
|----------------------------|--------------------------------------------|-----------------------------------------------------------|--------------------------------------------|
| Medium                     | Water                                      | Controls                                                  | Thermostat, Push Button,<br>Remote Control |
| Capacity Capacity Capacity | 96,000 BTU  8 ton  Approx. 3200 Sq. ft.    | Evaporator Air Flow Supply Air Duct Condensate Collection | 3200 CFM 20" Pumped with Back-up           |
| ELECTRICAL                 |                                            | Water Consumption Water Connection                        | 5 Gallons per Minute 3/4" GHT              |
| Voltage<br>Phase           | 208<br>Three                               | Filter Type                                               | 1" Blue Polyflo                            |
| Breaker Size Current Draw  | 50 Amps<br>26.8 Amps                       | Filter Size Caster Type                                   | 22" x 44" 10" Air-filled                   |
| Plug Power Cord Length     | Cam-Lok                                    | Cam-Lok Dimensions - Width Dimensions - Depth             | 34" 87 cm<br>49" 125 cm                    |
| Power Cord Wire Size       | #2 C-way or convertible to<br>6/4 Cab Tire | Dimensions - Height  Dim Height w/ Plenum                 | 83" 211 cm 105" 267 cm                     |
|                            |                                            | Weight                                                    | 709 lbs 322 kg                             |

Heavy duty casters with air-filled tires make locating these units a breeze.

These units require a connection to a water supply and drain.

An easy to use thermostat allows for complete temperature control.