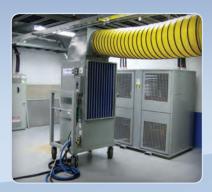

#### **Applications:**

- Film Studios
- Electrical Vaults
- Emergency Cooling
- Server Room Cooling

The dedicated cooling unit in this electrical vault failed in the height of summer. Quick response with this 8 ton unit meant the proper operating temperature was restored and the industrial facility was operating normally within hours.

Equally comfortable on a film set, these versatile units are a simple and effective cooling solution.

Equipped with powerful fans, these units can deliver air up to 75' away using our industrial supply air duct.