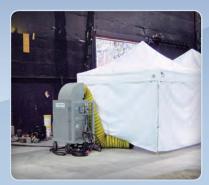

These 5 ton units are very adaptable and when used on this film set, provided effective spot cooling.

Massive film stages can benefit from precision spot cooling. In this example, pop-up tents were utilized as cool zones where cast members could simply chill.