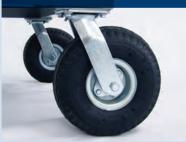

## **ROLL IN**

Heavy duty casters with air-filled tires make locating these units a breeze.