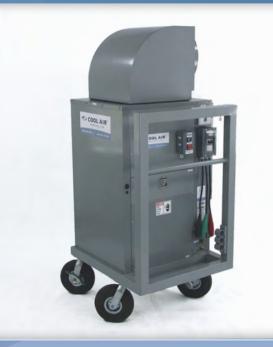

# WATER COOLED INDUSTRIAL PORTABLE **5 TON 1PH** (WCI5V21)

| COOLING              |                      | PHYSICAL              |                                                        |           |
|----------------------|----------------------|-----------------------|--------------------------------------------------------|-----------|
| Medium               | Water                | Controls              | Thermostat, Push Button,<br>Remote Control<br>2000 CFM |           |
| Capacity             | 60,000 BTU           |                       |                                                        |           |
| Capacity             | 5 ton                | Evaporator Air Flow   |                                                        |           |
| Capacity             | Approx. 2000 Sq. ft. | Supply Air Duct       | 16"                                                    |           |
|                      |                      | Condensate Collection | Pumped with Back-up                                    |           |
| ELECTRICAL           |                      | Water Consumption     | 2 Gallons per Minute                                   |           |
|                      | 200/220              | Water Connection      | 3/4" GHT                                               |           |
| Voltage              | 208/230              | Filter Type           | 1" Blue Polyfl                                         | 0         |
| Phase                | Single               | Filter Size           | 21.5" x 28"<br>10" Air-filled                          |           |
| Breaker Size         | 60 Amps              | Caster Type           |                                                        |           |
| Current Draw         | 24.8 Amps            | Dimensions - Width    |                                                        | <br>82 cm |
| Plug                 | Cam-Lok              |                       |                                                        |           |
| Power Cord Length    | 2'                   | Dimensions - Depth    | 37" 9                                                  | 94 cm     |
| Power Cord Wire Size | #2 AWG               | Dimensions - Height   | 59" 1                                                  | 150 cm    |
| Tower Cord wire Size | Single Conductor     | Dim Height w/ Plenum  | 79" 2                                                  | 201 cm    |
|                      |                      | Weight                | 484 lbs 2                                              | 220 kg    |

## **ROLL IN**

Heavy duty casters with air-filled tires make locating these units a breeze.

# PLUG IN

These units require a connection to a water supply and drain.

## **TURN ON**

An easy to use thermostat allows for complete temperature control.

WCI5V21-0217

We also rent portable air conditioning units, fans, air movers, and industrial strength heating units. Visit www.cool-air.com for our full line of rental equipment.