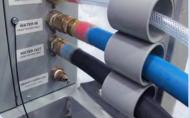

| Cam-Lok              |                       |                                                        |           |
| Power Cord Length    | 2'                   | Dimensions - Depth    | 37" 9                                                  | 94 cm     |
| Power Cord Wire Size | #2 AWG               | Dimensions - Height   | 59" 1                                                  | 150 cm    |
| Tower Cord wire Size | Single Conductor     | Dim Height w/ Plenum  | 79" 2                                                  | 201 cm    |
|                      |                      | Weight                | 484 lbs 2                                              | 220 kg    |

## **ROLL IN**



Heavy duty casters with air-filled tires make locating these units a breeze.

# PLUG IN



These units require a connection to a water supply and drain.

## **TURN ON**



An easy to use thermostat allows for complete temperature control.

WCI5V21-0217

We also rent portable air conditioning units, fans, air movers, and industrial strength heating units. Visit www.cool-air.com for our full line of rental equipment.

#### COOL AIR RENTALS LTD.

1407 East Georgia S Vancouver, BC Canada V5L 2A9 9531 42 Ave NW Edmonton, AB Canada T6E 5Y

### Tel: 604.253.4171

Toll Free: 1.855.253.4171 cool-air.com Email: info@cool-air.com