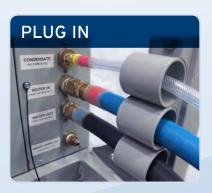

Good quality casters and compact size make locating these units a breeze.

These units require a connection to a water supply and drain.

An easy to use thermostat allows for complete temperature control.