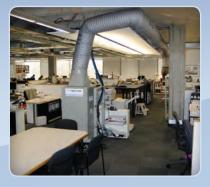

Office cooling is easily achieved with the supply air delivered off the top of the unit or ducted to various work areas.

In spaces where noise may be a concern, these units can sneak right in and get the job done. Their small footprint allows for easy placement.