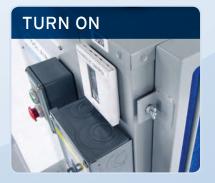

Good quality casters and compact size make locating these units a breeze.

These units require a connection to a water supply and drain.

An easy to use thermostat allows for complete temperature control.