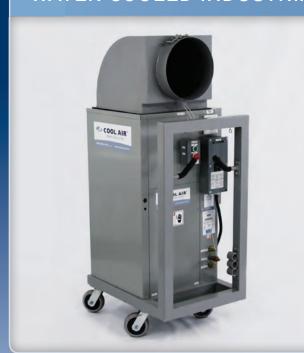

## WATER COOLED INDUSTRIAL PORTABLE

### **3 TON 3PH**

This 3 ton is a real workhorse and works well in a multitude of applications. An ideal solution for all kinds of short or long term spot cooling problems.

#### **Features:**

- Packaged units allow unmatched flexibility
- Completely portable, sets up in minutes
- Quiet, reliable, effective
- Uses 208 volt three phase power

Good quality casters and compact size make locating these units a breeze.

These units require a connection to a water supply and drain.

An easy to use thermostat allows for complete temperature control.