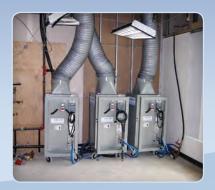

#### **Applications:**

- Computer Room Cooling
- Retail Stores
- Planned Maintenance Shutdowns
- Emergency Cooling

These three 3 ton units were remotely located and controlled from the space adjacent to where the cooling was required.