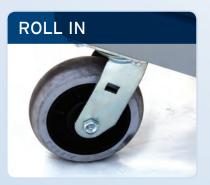

Good quality casters and compact size make locating these units a breeze.

These units require a connection to a water supply and drain.

An easy to use thermostat allows for complete temperature control.