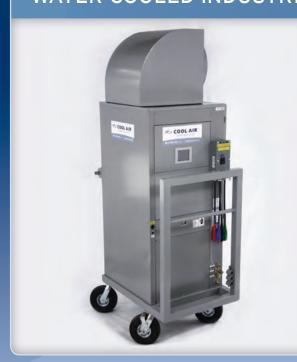

### 10 TON TS

This 10 ton is another one of our benchmark units. This workhorse is built to tackle the largest server room applications. The ideal solution for all kinds of short and long term cooling problems. If you have a large cooling problem, this is the solution.

#### Features:

- Largest capacity unit that fits through a conventional 36' x 84' door
- · Completely portable, sets up in minutes
- Requires 208 volt three phase power
- Advanced touchscreen control technology

Heavy duty casters with air-filled tires make locating these units a breeze.

These units require a connection to a water supply and drain.

Easy to follow touch screen controls allow you to tailor make how you operate this unit.