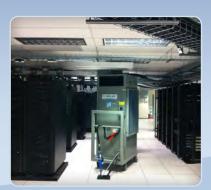

#### **Applications:**

- Computer Room Cooling
- Emergency Cooling
- Supplemental Cooling
- Network Operation Centres

Server room cooling applications are an ideal fit for this unit. Outfitted with hard nylon tires and a low profile plenum, these units slip into any server room.