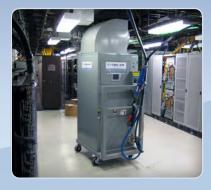

#### **Applications:**

- Computer Room Cooling
- Emergency Cooling
- Supplemental Cooling
- Network Operation Centres

Server room cooling applications are an ideal fit for this unit. Outfitted with hard nylon tires and a low profile plenum, these units slip into any server room.