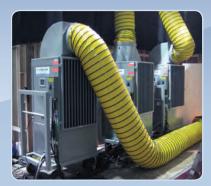

This movie set required a large amount of cooling but site constraints dictated smaller mobile units that could deliver precision cooling to specific areas. These 10 tons exceeded expectations.