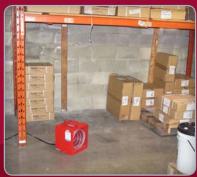

This warehouse was kept warm and dry with the use of this heater. Product was stored in prime condition since temperatures were maintained at the optimal level.

Office spaces such as this one can also be heated with this compact unit. It was simply placed where it was needed most and the desired comfort level was set.