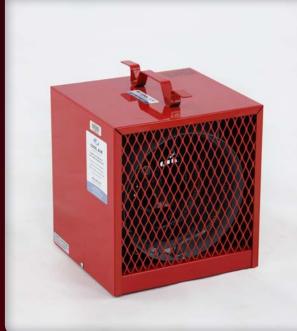

# **ELECTRIC HEATER**

## 4800 W

This lightweight but heavy-duty heater can handle any task. Quiet operation ensures that everyday tasks can continue uninterrupted.

Lightweight with a sturdy handle ensures simple placement.

A twist lock plug ensures a secure electrical connection. Use one of our adaptors to plug this unit into other 208V receptacles.

A radial dial gives you the ability to choose your comfort level.