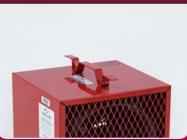

# **ELECTRIC HEATER**

## 4800 W

This lightweight but heavy-duty heater can handle any task. Quiet operation ensures that everyday tasks can continue uninterrupted.

Lightweight with a sturdy handle ensures simple placement.

A twist lock plug ensures a secure electrical connection. Use one of our adaptors to plug this unit into other 208V receptacles.

A radial dial gives you the ability to choose your comfort level.