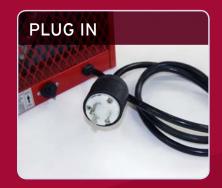

#### Features:

- Industrial ready plug in and turn on
- Dry, safe and quiet
- No hazardous exhaust or troublesome re-fueling problems

Lightweight with a sturdy handle ensures simple placement.

A twist lock plug ensures a secure electrical connection. Use one of our adaptors to plug this unit into other 208V receptacles.

A radial dial gives you the ability to choose your comfort level.