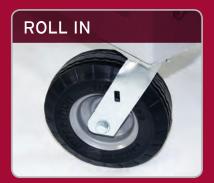

Good quality casters and compact size make locating these units a breeze.

Outfitted with two power options, either Cam-Lok or our event industry plug, energizing this unit is as easy as plugging it in.