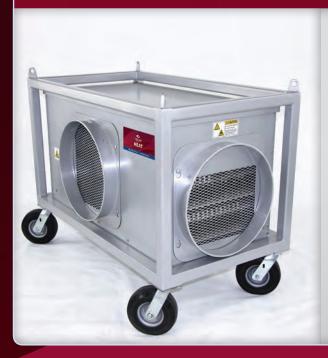

## **ELECTRIC FURNACE - HORIZONTAL**

60 kW

This industrial portable furnace is ideal for large scale heating applications. It packs the big time heating punch that you are after. It is perfect for locations such as tents and other temporary structures.

#### Features:

- Multiple kW range settings (60, 40, 20)
- Dry, safe and quiet
- No hazardous exhaust or troublesome re-fueling problems
- Ductable up to 50'

# FURNACE **60 kW** (HEF60H63)

| HEATING           |                                                    | PHYSICAL            |                                |        |
|-------------------|----------------------------------------------------|---------------------|--------------------------------|--------|
| Medium            | Electrical Resistant                               | Controls            | Thermostat,<br>60 / 40 / 20 kW |        |
| Capacity          | 205,000 / 136,000 /                                |                     |                                |        |
|                   | 68,250 BTU                                         | Supply Air Flow     | 2650 CFM                       | Л      |
| Capacity          | 60 / 40 / 20 kW                                    | Flexible Ducting    | 20"                            |        |
|                   |                                                    | Filter Type         | N/A                            |        |
| ELECTRICAL        |                                                    | Filter Size         | N/A                            |        |
| Voltage           | 600                                                | Caster Type         | 6" Flat-free                   |        |
| Phase             | Three                                              | Dimensions - Width  | 30"                            | 76 cm  |
| Breaker Size      | 80 Amps                                            | Dimensions - Depth  | 53"                            | 135 cm |
| Current Draw      | 60 / 40 / 20 Amps                                  | Dimensions - Height | 42"                            | 107 cm |
| Plug              | Pin & Sleeve HBL4100B5W<br>Cam-Lok Inlet 18 Series | Weight              | 417 lbs                        | 189 kg |
| Power Cord Length | N/A                                                |                     |                                |        |

Good quality casters and compact size make locating these units a breeze.

Outfitted with two power options, either Cam-Lok or our event industry plug, energizing this unit is as easy as plugging it in.