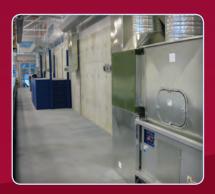

#### **Applications:**

- Temporary Structures
- Warehouses
- Construction Sites
- Manufacturing Areas

This newly built community arena needed urgent temporary heating for the Olympics. Two of these units raised the temperature of the air to acceptable levels.