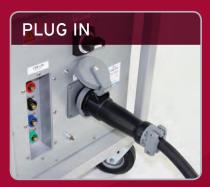

Good quality casters and compact size make locating these units a breeze.

Outfitted with two power options, either Cam-Lok or our event industry plug, energizing this unit is as easy as plugging it in.