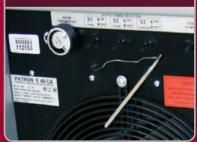

# TURN ON

Controlled by either a thermostat or kW selector switches, this unit gives you complete temperature control.