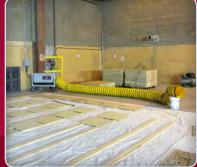

#### **Applications:**

- Temporary Structures
- Warehouses
- Construction Sites
- Manufacturing Areas

Keeping this lunch tent warm and comfortable was no problem for this horizontal electric furnace.

With a 600V service running directly into this studio space this 40 kW furnace was a perfect fit. The safe, dry heat ensured that construction of the set pieces was kept on schedule.

## **ROLL IN**

Large rubber wheels allow this unit to be rolled over uneven ground and located quickly.

Our easy to attach industrial flex duct allows for the delivery of warm dry air exactly where you want it.