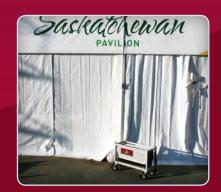

Special event spaces can be kept warm and dry with this horizontal electric furnace.