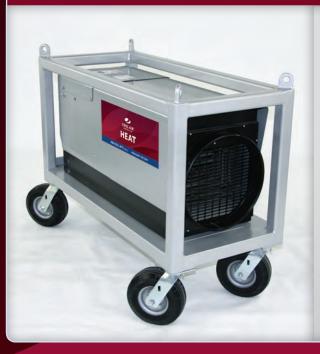

# **ELECTRIC FURNACE - HORIZONTAL**

## 40 kW

This industrial portable furnace is ideal for large scale heating applications. It packs the big time heating punch that you are after. It is perfect for locations such as tents and other temporary structures.

#### Features:

- Multiple kW range settings (40, 32, 16)
- Dry, safe and quiet
- No hazardous exhaust or troublesome re-fueling problems
- Ductable up to 50'

| Controls            | Thermostat,<br>40 / 32 / 16 kW |        |
|---------------------|--------------------------------|--------|
| Supply Air Flow     | 1800 CFM                       |        |
| Flexible Ducting    | 14" (<50'), 16" (>50')         |        |
| Filter Type         | N/A                            |        |
| Filter Size         | N/A                            |        |
| Caster Type         | 6" Flat-free                   |        |
| Dimensions - Width  | 20″                            | 51 cm  |
| Dimensions - Depth  | 46"                            | 117 cm |
| Dimensions - Height | 34"                            | 87 cm  |
| Weight              | 177 lbs                        | 80 kg  |