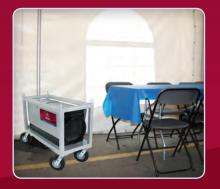

#### **Applications:**

- Temporary Structures
- Warehouses
- Construction Sites
- Manufacturing Areas

Keeping this lunch tent warm and comfortable was no problem for this horizontal electric furnace.

With a 600V service running directly into this studio space this 40 kW furnace was a perfect fit. The safe, dry heat ensured that construction of the set pieces was kept on schedule.