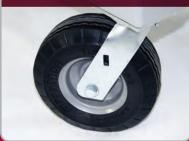

## **ROLL IN**

Large rubber wheels allow this unit to be rolled over uneven ground and located quickly.

Our easy to attach industrial flex duct allows for the delivery of warm dry air exactly where you want it.