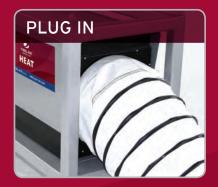

## **ROLL IN**

Large rubber wheels allow this unit to be rolled over uneven ground and located quickly.

Our easy to attach industrial flex duct allows for the delivery of warm dry air exactly where you want it.