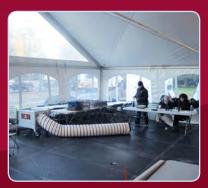

This electric furnace kept the film cast and crew warm while on location. This tent would have been damp and cold without the help of Cool Air.

This construction site was kept on schedule thanks to these electric units. Operation is simple and with zero emissions the unit can be situated on any floor.