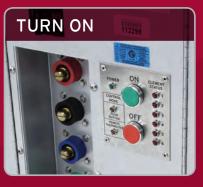

Good quality casters and compact size make locating these units a breeze.

Our easy to attach industrial flex duct allows for the delivery of warm dry air exactly where you want it.

Controlled by either ON/OFF push buttons or our adjustable thermostat, these units allow for complete temperature control.