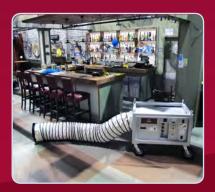

#### **Applications:**

- Temporary Structures
- Construction Sites
- Spot Heating
- Film Sets

These electric furnaces are ideal for enclosed spaces where the unit must sit inside the space being heated. Safe, dry heat means that there is zero concern of toxic fumes.

This electric furnace kept the film cast and crew warm while on location. This tent would have been damp and cold without the help of Cool Air.

This construction site was kept on schedule thanks to these electric units. Operation is simple and with zero emissions the unit can be situated on any floor.