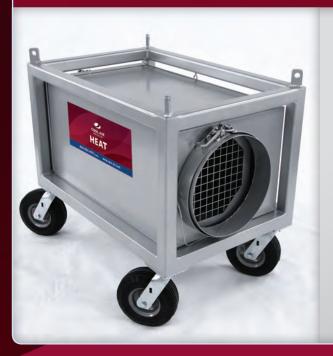

## **ELECTRIC FURNACE - HORIZONTAL**

30 kW

This horizontal electric furnace packs all the heating capacity into a neat package. Capable of running on a 100 amp 3 phase circuit, this ideally sized unit will surprise you with its effectiveness.

# FURNACE 30 kW (HEF30H23)

| HEATING           |                      | PHYSICAL                |                                         |              |
|-------------------|----------------------|-------------------------|-----------------------------------------|--------------|
| Medium            | Electrical Resistant | Controls                | Push Button, Thermostat, Remote Control |              |
| Capacity          | 102,360 BTU          | _                       |                                         |              |
| Capacity          | 30 kW                | Supply Air Flow         |                                         |              |
|                   |                      | Flexible Ducting        | 14" (<50')                              | , 16" (>50') |
| ELECTRICAL        |                      | Filter Type             | Box Style AP 7                          |              |
| Voltage           | 208                  | Filter Size             | 16" x 20"                               |              |
| Phase             | Three                | Caster Type             | 6" Flat-free                            |              |
| Breaker Size      | 100 Amps             | Dimensions - Width      | 25"                                     | 64 cm        |
| Current Draw      | 78 Amps              | <br>Dimensions - Depth  | 37"                                     | 94 cm        |
| Plug              | Cam-Lok              | <br>Dimensions - Height | 34"                                     | 87 cm        |
| Power Cord Length | Receptacle on Unit   | Weight                  | 185 lbs                                 | 84 kg        |

Good quality casters and compact size make locating these units a breeze.

Our easy to attach industrial flex duct allows for the delivery of warm dry air exactly where you want it.

Controlled by either ON/OFF push buttons or our adjustable thermostat, these units allow for complete temperature control.