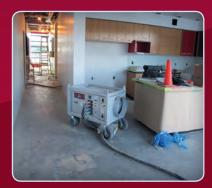

This electric furnace kept the film cast and crew warm while on location. This tent would have been damp and cold without the help of Cool Air.

This construction site was kept on schedule thanks to these electric units. Operation is simple and with zero emissions the unit can be situated on any floor.