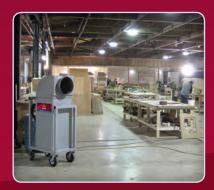

### **Applications:**

- Tents
- Construction Sites
- Film Sets
- Spot Heating

Using strategically located units, large workshop or warehouse areas can be heated effectively.

This coffee shop needed to be heated while the building unit was being maintained. Customers and staff were kept comfortably warm with this electric furnace.