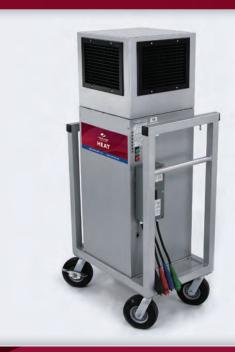

### Features:

- Completely film industry ready
- Dry, safe and quiet
- No hazardous exhaust or troublesome re-fueling problems
- Warm air is ductable up to 50' or supplied straight from the louvered plenum shown here

Good quality casters and compact size make locating these units a breeze.