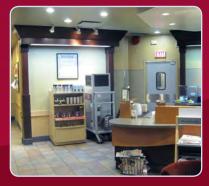

### **Applications:**

- Tents
- Construction Sites
- Film Sets
- Spot Heating

Using strategically located units, large workshop or warehouse areas can be heated effectively.

This coffee shop needed to be heated while the building unit was being maintained. Customers and staff were kept comfortably warm with this electric furnace.