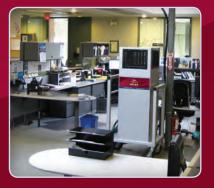

When the heating system in this office broke down, these units provided immediate dry heat at a sound level that did not disrupt the work in the office.