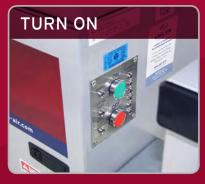

# PLUG IN

Our optional 90 degree plenum coupled with our easy to attach industrial flex duct allows for the delivery of warm dry air exactly where you want it.

Controlled by either ON/OFF push buttons or our adjustable thermostat, these units allow for complete temperature control.