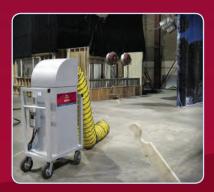

## **Applications:**

- Tents
- Schools
- Film Locations
- Special Events Festivals

When used in spot heating applications, these units can be fitted with a 90° plenum and industrial flex duct.

Warehouses and workshops that are either inadequately heated or completely unheated are made comfortable with the addition of these adaptable furnaces.

# PLUG IN

Our optional 90 degree plenum coupled with our easy to attach industrial flex duct allows for the delivery of warm dry air exactly where you want it.

Controlled by either ON/OFF push buttons or our adjustable thermostat, these units allow for complete temperature control.