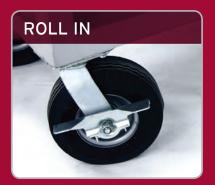

| - Filter Size       | 20" x 20"                                        |        |
| Phase              | Three                           | Caster Type         | 6" Flat-free                                     |        |
| Breaker Size       | 100 Amps                        | Dimensions - Width  | 23"                                              | 59 cm  |
| Current Draw       | 62.5 Amps                       | Dimensions - Depth  | 32"                                              | 81 cm  |
| Plug               | Cam-Lok                         | Dimensions - Height | 69"                                              | 175 cm |
| Power Cord Length  | 2'                              | Weight              | 222 lbs                                          | 101 kg |



Good quality casters and compact size make locating these units a breeze.

# PLUG IN

Our optional 90 degree plenum coupled with our easy to attach industrial flex duct allows for the delivery of warm dry air exactly where you want it.



Controlled by either ON/OFF push buttons or our adjustable thermostat, these units allow for complete temperature control.

We also rent industrial and portable air conditioning units, fans, and air movers.

Visit www.cool-air.com for our full line of rental equipment.

# **COOL AIR RENTALS LTD.**

1407 East Georgia St Vancouver, BC Canada V5L 2A9 9531 42 Ave NW Edmonton, AB Canada T6E 5Y4 Tel: 604.253.4171

Toll Free: 1.855.253.4171

cool-air.com

Email: info@cool-air.com