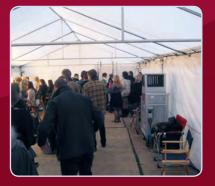

## **Applications:**

- Tents
- Schools
- Film Locations
- Special Events Festivals

When used in spot heating applications, these units can be fitted with a 90° plenum and industrial flex duct.

Warehouses and workshops that are either inadequately heated or completely unheated are made comfortable with the addition of these adaptable furnaces.

Temporary structures used during cold weather are damp and uncomfortable until these safe electric furnaces are introduced.