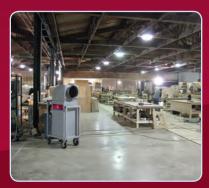

## **Applications:**

- Tents
- Schools
- Film Locations
- Special Events Festivals

When used in spot heating applications, these units can be fitted with a 90° plenum and industrial flex duct.

Warehouses and workshops that are either inadequately heated or completely unheated are made comfortable with the addition of these adaptable furnaces.