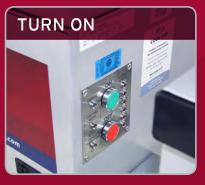

# PLUG IN

Our optional 90 degree plenum coupled with our easy to attach industrial flex duct allows for the delivery of warm dry air exactly where you want it.

Controlled by either ON/OFF push buttons or our adjustable thermostat, these units allow for complete temperature control.