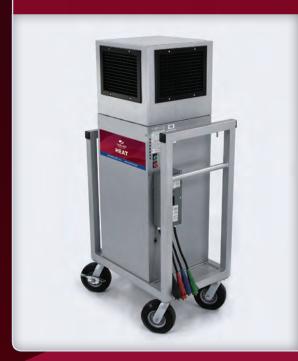

# **ELECTRIC FURNACE - VERTICAL**

22.5 kW

These three phase portable furnaces are ideal for film industry applications. They pack the big time heating punch that you are after and are perfect on location, either on set or in a holding area.

### Features:

- Completely film industry ready
- Dry, safe and quiet
- No hazardous exhaust or troublesome re-fueling problems
- Warm air is ductable up to 50' or supplied straight from the louvered plenum shown here.

# FURNACE 22.5 kW (HEF22V23)

| HEATING            |                                 | PHYSICAL            |                                                  |        |
|--------------------|---------------------------------|---------------------|--------------------------------------------------|--------|
| Medium<br>Capacity | Electrical Resistant 77,000 BTU | Controls            | Push Button, Thermostat, Remote Control 1650 CFM |        |
| Capacity           | 22.5 kW                         | Supply Air Flow     |                                                  |        |
| ELECTRICAL         |                                 | Flexible Ducting    | 14" (<25'), 16" (25'-50')                        |        |
| Voltago            | 208                             | Filter Type         | 1" Box Style AP 7                                |        |
| Voltage            |                                 | - Filter Size       | 20" x 20"                                        |        |
| Phase              | Three                           | Caster Type         | 6" Flat-free                                     |        |
| Breaker Size       | 100 Amps                        | Dimensions - Width  | 23"                                              | 59 cm  |
| Current Draw       | 62.5 Amps                       | Dimensions - Depth  | 32"                                              | 81 cm  |
| Plug               | Cam-Lok                         | Dimensions - Height | 69"                                              | 175 cm |
| Power Cord Length  | 2'                              | Weight              | 222 lbs                                          | 101 kg |

Good quality casters and compact size make locating these units a breeze.