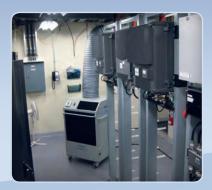

#### **Applications:**

- Server Room Cooling
- Electrical Vaults
- Supplemental Cooling
- Planned Maintenance Shut-downs

Air cooled solutions make server room cooling problems a thing of the past. With quick install, ideal temperatures can be maintained.

Having the right equipment at a critical time is one of our strengths. Count on Cool Air to deliver.

Our units don't just cool server rooms; we also keep office temperatures comfortable, even in the peak of summer.