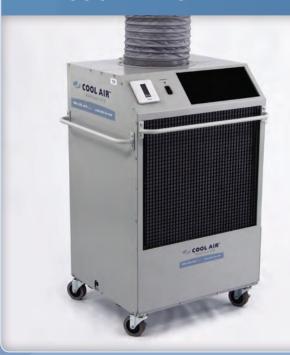

#### Features:

- Solid performer in mid-size server rooms
- Can handle industrial applications
- Completely portable, sets up in seconds
- Requires 208/230 volt single phase power
- Auto restart after power failure

#### **Applications:**

- Server Room Cooling
- Electrical Vaults
- Supplemental Cooling
- Planned Maintenance Shut-downs

Air cooled solutions make server room cooling problems a thing of the past. With quick install, ideal temperatures can be maintained.

## AIR COOLED PORTABLE **3 TON** (ACP3V21)

| COOLING              |                                                                                                                                                                                                                                                                                                                                                                                                                                                                                                                                                                                                                                                                                                                                                                                                                                                                                                                                                                                                                                                                                                                                                                                                                                                                                                                                                                                                                                                                                                                                                                                                                                                                                                                                                                                                                                                                                                                                                                                                                                                                                                                               | PHYSICAL                |                       |
|----------------------|-------------------------------------------------------------------------------------------------------------------------------------------------------------------------------------------------------------------------------------------------------------------------------------------------------------------------------------------------------------------------------------------------------------------------------------------------------------------------------------------------------------------------------------------------------------------------------------------------------------------------------------------------------------------------------------------------------------------------------------------------------------------------------------------------------------------------------------------------------------------------------------------------------------------------------------------------------------------------------------------------------------------------------------------------------------------------------------------------------------------------------------------------------------------------------------------------------------------------------------------------------------------------------------------------------------------------------------------------------------------------------------------------------------------------------------------------------------------------------------------------------------------------------------------------------------------------------------------------------------------------------------------------------------------------------------------------------------------------------------------------------------------------------------------------------------------------------------------------------------------------------------------------------------------------------------------------------------------------------------------------------------------------------------------------------------------------------------------------------------------------------|-------------------------|-----------------------|
| Medium               | Air                                                                                                                                                                                                                                                                                                                                                                                                                                                                                                                                                                                                                                                                                                                                                                                                                                                                                                                                                                                                                                                                                                                                                                                                                                                                                                                                                                                                                                                                                                                                                                                                                                                                                                                                                                                                                                                                                                                                                                                                                                                                                                                           | Controls                | Thermostat with       |
| Capacity             | 36,050 BTU                                                                                                                                                                                                                                                                                                                                                                                                                                                                                                                                                                                                                                                                                                                                                                                                                                                                                                                                                                                                                                                                                                                                                                                                                                                                                                                                                                                                                                                                                                                                                                                                                                                                                                                                                                                                                                                                                                                                                                                                                                                                                                                    |                         | Auto Restart          |
| Capacity             | 3 ton                                                                                                                                                                                                                                                                                                                                                                                                                                                                                                                                                                                                                                                                                                                                                                                                                                                                                                                                                                                                                                                                                                                                                                                                                                                                                                                                                                                                                                                                                                                                                                                                                                                                                                                                                                                                                                                                                                                                                                                                                                                                                                                         | Evaporator Air Flow     | 1310 CFM              |
| Capacity             | Approx. 1200 Sq. ft.                                                                                                                                                                                                                                                                                                                                                                                                                                                                                                                                                                                                                                                                                                                                                                                                                                                                                                                                                                                                                                                                                                                                                                                                                                                                                                                                                                                                                                                                                                                                                                                                                                                                                                                                                                                                                                                                                                                                                                                                                                                                                                          | Condenser Air Flow      | 1390 CFM              |
|                      | la la constant de la | Condenser Flexible Duct | 12" diameter          |
| ELECTRICAL           |                                                                                                                                                                                                                                                                                                                                                                                                                                                                                                                                                                                                                                                                                                                                                                                                                                                                                                                                                                                                                                                                                                                                                                                                                                                                                                                                                                                                                                                                                                                                                                                                                                                                                                                                                                                                                                                                                                                                                                                                                                                                                                                               | Condensate Collection   | Tank with Pump Option |
|                      | 200/220                                                                                                                                                                                                                                                                                                                                                                                                                                                                                                                                                                                                                                                                                                                                                                                                                                                                                                                                                                                                                                                                                                                                                                                                                                                                                                                                                                                                                                                                                                                                                                                                                                                                                                                                                                                                                                                                                                                                                                                                                                                                                                                       | Filter Type             | White Synthetic Media |
| Voltage              | 208/230                                                                                                                                                                                                                                                                                                                                                                                                                                                                                                                                                                                                                                                                                                                                                                                                                                                                                                                                                                                                                                                                                                                                                                                                                                                                                                                                                                                                                                                                                                                                                                                                                                                                                                                                                                                                                                                                                                                                                                                                                                                                                                                       | Filter Size             | 24" x 23.5"           |
| Phase                | Single                                                                                                                                                                                                                                                                                                                                                                                                                                                                                                                                                                                                                                                                                                                                                                                                                                                                                                                                                                                                                                                                                                                                                                                                                                                                                                                                                                                                                                                                                                                                                                                                                                                                                                                                                                                                                                                                                                                                                                                                                                                                                                                        | Caster Type             | 4" Nylon              |
| Breaker Size         | 30 Amps                                                                                                                                                                                                                                                                                                                                                                                                                                                                                                                                                                                                                                                                                                                                                                                                                                                                                                                                                                                                                                                                                                                                                                                                                                                                                                                                                                                                                                                                                                                                                                                                                                                                                                                                                                                                                                                                                                                                                                                                                                                                                                                       | Dimensions - Width      | 33" with Handles      |
| Current Draw         | 22.5 Amps                                                                                                                                                                                                                                                                                                                                                                                                                                                                                                                                                                                                                                                                                                                                                                                                                                                                                                                                                                                                                                                                                                                                                                                                                                                                                                                                                                                                                                                                                                                                                                                                                                                                                                                                                                                                                                                                                                                                                                                                                                                                                                                     |                         | 29" Handles Removed   |
| Plug                 | NEMA L6-30P                                                                                                                                                                                                                                                                                                                                                                                                                                                                                                                                                                                                                                                                                                                                                                                                                                                                                                                                                                                                                                                                                                                                                                                                                                                                                                                                                                                                                                                                                                                                                                                                                                                                                                                                                                                                                                                                                                                                                                                                                                                                                                                   | Dimensions - Depth      | 28" with Handle       |
| Power Cord Length    | 10'                                                                                                                                                                                                                                                                                                                                                                                                                                                                                                                                                                                                                                                                                                                                                                                                                                                                                                                                                                                                                                                                                                                                                                                                                                                                                                                                                                                                                                                                                                                                                                                                                                                                                                                                                                                                                                                                                                                                                                                                                                                                                                                           | <u> </u>                | 26" Handle Removed    |
| Power Cord Wire Size | 10 Gauge                                                                                                                                                                                                                                                                                                                                                                                                                                                                                                                                                                                                                                                                                                                                                                                                                                                                                                                                                                                                                                                                                                                                                                                                                                                                                                                                                                                                                                                                                                                                                                                                                                                                                                                                                                                                                                                                                                                                                                                                                                                                                                                      | Dimensions - Height     | 53" with Duct         |
|                      |                                                                                                                                                                                                                                                                                                                                                                                                                                                                                                                                                                                                                                                                                                                                                                                                                                                                                                                                                                                                                                                                                                                                                                                                                                                                                                                                                                                                                                                                                                                                                                                                                                                                                                                                                                                                                                                                                                                                                                                                                                                                                                                               |                         | 48" without Duct      |
|                      |                                                                                                                                                                                                                                                                                                                                                                                                                                                                                                                                                                                                                                                                                                                                                                                                                                                                                                                                                                                                                                                                                                                                                                                                                                                                                                                                                                                                                                                                                                                                                                                                                                                                                                                                                                                                                                                                                                                                                                                                                                                                                                                               | Weight                  | 306 lbs 139 kg        |
|                      |                                                                                                                                                                                                                                                                                                                                                                                                                                                                                                                                                                                                                                                                                                                                                                                                                                                                                                                                                                                                                                                                                                                                                                                                                                                                                                                                                                                                                                                                                                                                                                                                                                                                                                                                                                                                                                                                                                                                                                                                                                                                                                                               | Shipping Weight         | 356 lbs 161 kg        |

Good quality casters and compact size make locating these units a breeze.

These units vent the heat laden air into the ceiling space above the room.

An easy to use thermostat allows for complete temperature control.