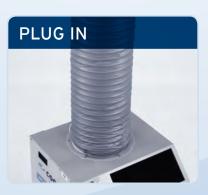

Good quality casters and compact size make locating these units a breeze.

These units vent the heat laden air into the ceiling space above the room.

An easy to use thermostat allows for complete temperature control.