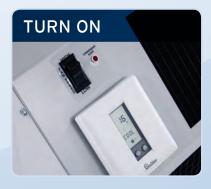

Good quality casters and compact size make locating these units a breeze.

These units vent the heat laden air into the ceiling space above the room.

An easy to use thermostat allows for complete temperature control.