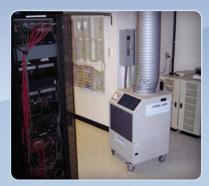

Emergency cooling situations are easily tackled with these simple to install units. This unit was ready and running in seconds.

These portables are ideally suited to computer room cooling applications. The temperature in this server room was heading in the wrong direction until this air cooled portable took over.