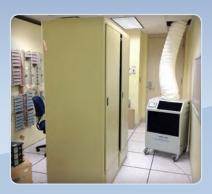

Emergency cooling situations are easily tackled with these simple to install units. This unit was ready and running in seconds.

These portables are ideally suited to computer room cooling applications. The temperature in this server room was heading in the wrong direction until this air cooled portable took over.