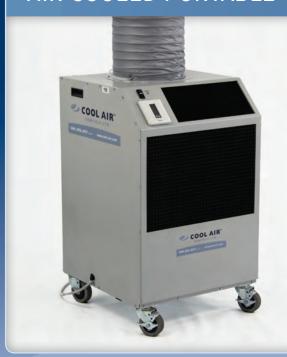

### 1.5 TON

This is one of our best units for emergency cooling applications. This unit provides the most cooling capacity while still able to plug into standard 115 volt power. This workhorse is a fleet favourite when temperatures climb and tempers fray.

# AIR COOLED PORTABLE 1.5 TON (ACP1.5V11)

| COOLING                                      |                     | PHYSICAL                |                                 |        |
|----------------------------------------------|---------------------|-------------------------|---------------------------------|--------|
| Medium                                       | Air                 | Controls                | Thermostat with<br>Auto Restart |        |
| Capacity                                     | 18,010 BTU          |                         |                                 |        |
| Capacity                                     | 1.5 ton             | Evaporator Air Flow     | 600 CFM                         |        |
| Capacity                                     | Approx. 500 Sq. ft. | Condenser Air Flow      | 930 CFM                         |        |
|                                              |                     | Condenser Flexible Duct | 12" diameter                    |        |
| ELECTRICAL                                   |                     | Condensate Collection   | Tank with Pump Option           |        |
| Voltage                                      | 115                 | Filter Type             | White Synthetic Media           |        |
| <del>                                 </del> | Filter 9            | Filter Size             | 20" x 16"                       |        |
| Phase                                        | Single              | Caster Type             | 4" Nylon                        |        |
| Breaker Size                                 | 15 Amps             | Dimensions - Width      | 25"                             | 64 cm  |
| Current Draw                                 | 12.5 Amps           | Dimensions - Depth      | 26"                             | 66 cm  |
| Plug                                         | NEMA 5-15P          |                         | 20                              |        |
| Power Cord Length                            | 9'                  | Dimensions - Height     |                                 |        |
| Power Cord Wire Size                         | 14 Gauge            | with Duct               | 45"                             | 114 cm |
|                                              |                     | without Duct            | 40"                             | 102 cm |
|                                              |                     | Weight                  | 211 lbs                         | 96 kg  |
|                                              |                     |                         |                                 |        |
|                                              |                     |                         |                                 |        |