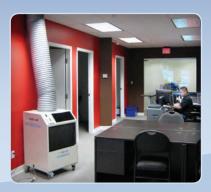

#### **Applications:**

- Computer Room Cooling
- After Hours Cooling
- Standby Cooling Applications
- Supplemental Cooling

When this office lost its cooling, this portable was able to return things to normal.

Emergency cooling situations are easily tackled with these simple to install units. This unit was ready and running in seconds.

These portables are ideally suited to computer room cooling applications. The temperature in this server room was heading in the wrong direction until this air cooled portable took over.