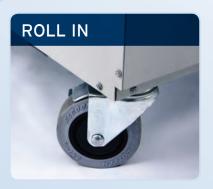

Good quality casters and compact size make locating these units a breeze.

These units vent the heat laden air into the ceiling space above the room.

An easy to use thermostat allows for complete temperature control.