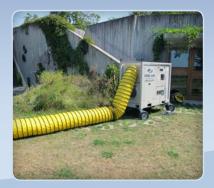

With the ability to supply air up to 100' away, this unit is perfect for when there is limited space inside the structure and the unit must sit outside. Return air duct can also be utilized when extra cooling or heating power is required.

Heavy duty casters and good mobility make locating these units a breeze.

Easily attached industrial flex duct allows for conditioned air to be delivered exactly where you want it.