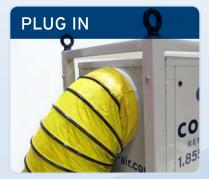

With the ability to supply air up to 100' away, this unit is perfect for when there is limited space inside the structure and the unit must sit outside. Return air duct can also be utilized when extra cooling or heating power is required.

Heavy duty casters and good mobility make locating these units a breeze.

Easily attached industrial flex duct allows for conditioned air to be delivered exactly where you want it.