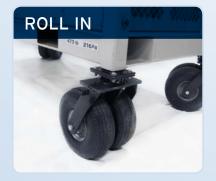

#### Features:

- Heavy duty casters make movement a breeze. Simply roll in
- Operation is simple with local or remotely located push-button or thermostat control
- Requires 208 volt three phase power

Heavy duty casters and good mobility make locating these units a breeze.

Easily attached industrial flex duct allows for conditioned air to be delivered exactly where you want it.