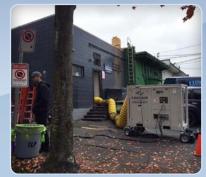

#### Applications:

- Emergency Cooling
- Temporary Structures
- Construction Sites
- Film Locations

When filming in a new location it is difficult to calculate the heat load until all of the production lights are utilized. With a quick response from Cool Air, we were able to deliver on time and within budget keeping cast and crew comfortable during their long days on set.

This is the ideal unit for structures up to 4000 sq ft. It can be positioned anywhere and still effectively provide adequate cooling or heating. Simple controls and ease of set up make this a very user friendly unit.