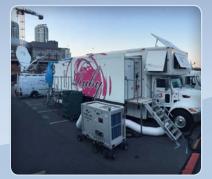

#### Applications:

- Emergency Cooling
- Temporary Structures
- Construction Sites
- Film Locations

When filming in a new location it is difficult to calculate the heat load until all of the production lights are utilized. With a quick response from Cool Air, we were able to deliver on time and within budget keeping cast and crew comfortable during their long days on set.