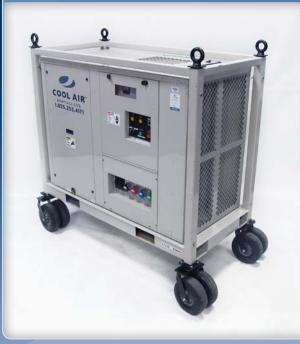

#### Features:

- Heavy duty casters make movement a breeze. Simply roll in
- Operation is simple with local or remotely located push-button or thermostat control
- Requires 208 volt three phase power

Heavy duty casters and good mobility make locating these units a breeze.

Easily attached industrial flex duct allows for conditioned air to be delivered exactly where you want it.