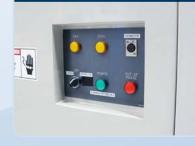

## TURN ON

User-friendly push button control, simply select the green button for full on operation or push the red button and the unit immediately shuts off. Remote thermostat capable.

We also rent portable air conditioning units, fans, air movers, and industrial strength heating units. Visit www.cool-air.com for our full line of rental equipment.