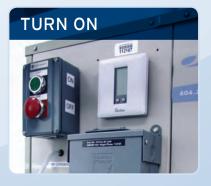

Heavy duty casters and good mobility make locating these units a breeze.

Easily attached industrial flex duct allows for frosty air to be delivered exactly where you want it.

From simple push button on/off control to the ability to hook up a thermostat, this unit adapts easily to any application.