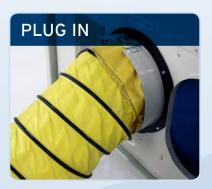

Heavy duty casters and good mobility make locating these units a breeze.

Easily attached industrial flex duct allows for frosty air to be delivered exactly where you want it.

From simple push button on/off control to the ability to hook up a thermostat, this unit adapts easily to any application.