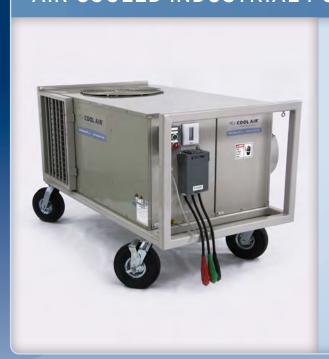

### 4 TON HRZ

This specially constructed unit is meant for cooling areas where the unit can be located right up against a tent, dimmer shack or portable building.

This durable unit is designed and constructed to withstand the demands of being mobile and being subjected to exterior environments.

Heavy duty casters and good mobility make locating these units a breeze.

Easily attached industrial flex duct allows for frosty air to be delivered exactly where you want it.

From simple push button on/off control to the ability to hook up a thermostat, this unit adapts easily to any application.