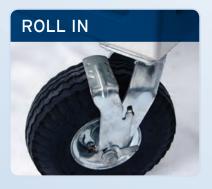

Heavy duty casters and good mobility make locating these units a breeze.

Easily attached industrial flex duct allows for frosty air to be delivered exactly where you want it.

From simple push button on/off control to the ability to hook up a thermostat, this unit adapts easily to any application.