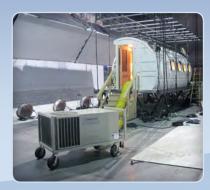

#### **Applications:**

- Film Sets
- Temporary Structures
- Tents
- Electrical Vaults

Solid performer in rugged conditions that demand continuous reliable performance. Just plug these units in, hook up the duct, and turn them on.

These temporary dimmer shacks are used to store lighting control mechanisms for the movie industry. They build up a tremendous amount of heat and require cooling to maintain operation. These 4 ton units are ideal for this application.