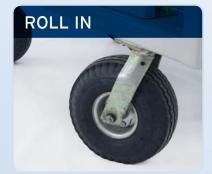

Heavy duty casters and good mobility make locating these units a breeze.

| PHYSICAL              |                 |  |
|-----------------------|-----------------|--|
| Controls              | Push Button     |  |
| Evaporator Air Flow   | 1200 CFM        |  |
| Supply Air Duct       | 12" up to 50'   |  |
| Return Air Duct       | 12"             |  |
| Condensate Collection | Pumped          |  |
| Filter Type           | 1" Blue Polyflo |  |
| Filter Size           | 23.5" x 20"     |  |
| Caster Type           | 10" Air-filled  |  |
| Dimensions - Width    | 52" 132 cm      |  |
| Dimensions - Depth    | 32" 81 cm       |  |
| Dimensions - Height   | 38″ 97 cm       |  |
| Weight                | 362 lbs 164 kg  |  |
|                       |                 |  |
|                       |                 |  |