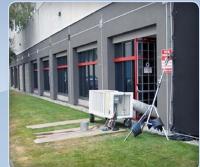

An excellent unit specially constructed for use by the locations department. These 3 ton units fit almost anywhere and their weatherproof construction stands up to the elements.