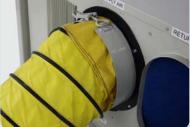

# PLUG IN

Easily attached industrial flex duct allows for frosty air to be delivered exactly where you want it.