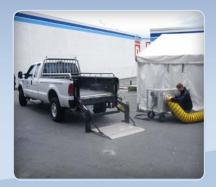

#### **Applications:**

- Film Sets
- Temporary Structures
- Special Events Festivals

The tent that this 3 ton unit cooled provided a welcome refuge from a hot set and an even hotter parking area. Disregard the fact that our technician is wearing a fleece. Trust us, it was hot.