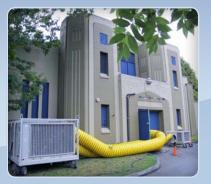

This air cooled package was the perfect fit for this film location. A large amount of cooling was needed from this 25 ton unit to handle the entire building and this 3 ton was ideal for spot cooling cast and crew.

# PLUG IN

Easily attached industrial flex duct allows for frosty air to be delivered exactly where you want it.