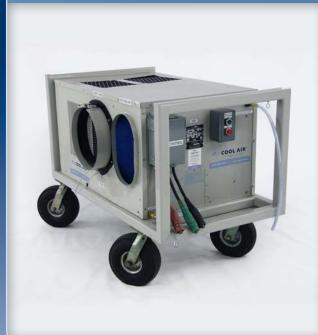

# AIR COOLED INDUSTRIAL PORTABLE

## **3 TON**

This is a very popular film industry unit. Simple set-up and operation make this a good choice when looking for a location-friendly portable. Two people can easily load/unload this unit into a location department van.

#### Features:

- Waterproof construction ensures trouble free operation
- Lightweight yet durable flex ducting delivers cool air where you need it now
- Instant on/instant off controls make this unit simple to operate
- Equipped with Cam-Lok plugs

| PHYSICAL              |                 |  |
|-----------------------|-----------------|--|
| Controls              | Push Button     |  |
| Evaporator Air Flow   | 1200 CFM        |  |
| Supply Air Duct       | 12" up to 50'   |  |
| Return Air Duct       | 12"             |  |
| Condensate Collection | Pumped          |  |
| Filter Type           | 1" Blue Polyflo |  |
| Filter Size           | 23.5" x 20"     |  |
| Caster Type           | 10" Air-filled  |  |
| Dimensions - Width    | 52" 132 cm      |  |
| Dimensions - Depth    | 32" 81 cm       |  |
| Dimensions - Height   | 38″ 97 cm       |  |
| Weight                | 362 lbs 164 kg  |  |
|                       |                 |  |
|                       |                 |  |

Heavy duty casters and good mobility make locating these units a breeze.