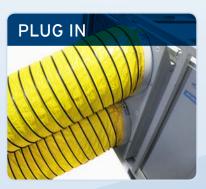

Heavy duty casters and good mobility make locating these units a breeze.

Easily attached industrial flex duct allows for frosty air to be delivered exactly where you want it.

From simple push button ON/OFF control to the ability to hook up a thermostat, these units adapt easily to any application.