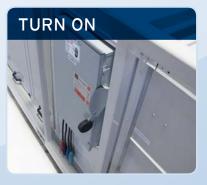

Heavy duty casters and good mobility make locating these units a breeze.

Easily attached industrial flex duct allows for frosty air to be delivered exactly where you want it.

From simple push button ON/OFF control to the ability to hook up a thermostat, these units adapt easily to any application.