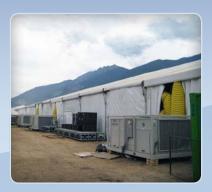

Special events often require large amounts of cooling. These 25 ton units were installed to keep staff and patrons comfortable, even with the hot summer

The film industry used these units on site to cool UBC Thunderbird Arena. Large areas needing cooling are what these machines are made for.