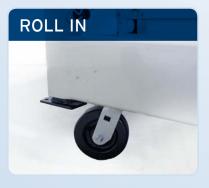

Heavy duty casters and good mobility make locating these units a breeze.

Easily attached industrial flex duct allows for frosty air to be delivered exactly where you want it.

From simple push button ON/OFF control to the ability to hook up a thermostat, these units adapt easily to any application.