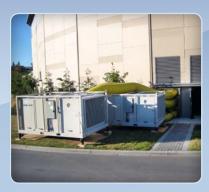

Special events often require large amounts of cooling. These 25 ton units were installed to keep staff and patrons comfortable, even with the hot summer

The film industry used these units on site to cool UBC Thunderbird Arena. Large areas needing cooling are what these machines are made for.