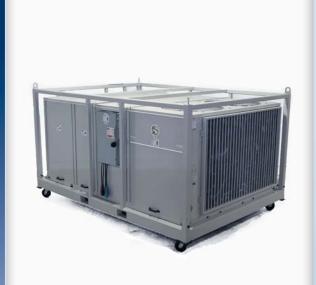

### **25 TON**

This is the monster truck of our packaged air cooled fleet and handles any industrial or film industry challenge with ease. If you need big time cooling where the unit must sit outside, this is the unit for you.

#### Features:

- Available in either skid mounted or air-filled tire versions
- Large lifting eyes allow for easy hoisting from crane truck to working location
- Requires 208 volt three phase power

# AIR COOLED INDUSTRIAL PORTABLE

25 TON c/w 54 kW HEAT on some units (ACI25H23)

| COOLING                |                            | PHYSICAL                  |                      |              |
|------------------------|----------------------------|---------------------------|----------------------|--------------|
| Capacity               | 300,000 BTU                | Controls                  | Remote Thermostat or |              |
| Capacity - Cooling     | 25 ton                     |                           | Push Button          |              |
| Capacity - Heating     | 54 kW                      | Evaporator Air Flow       | 10,000 CFM           |              |
| Capacity               | Approx. 10,000 Sq. ft.     | Supply Air Duct           | 2 x 24" up to 100'   |              |
| Refrigerant            | R22                        | Return Air Duct           | 2 x 20"              |              |
| ELECTRICAL             |                            | Condensate Collection     | Gravity              |              |
| Voltage                | 208                        | Filter Type               | 2" Box Style AP 7    |              |
| Phase                  | Three                      | Filter Size               | 8 @ 20" x 25"        |              |
| Breaker Size - Cooling | 150 Amps                   | Caster Type               | 6" Phenolic or       |              |
| Current Draw - Cooling | 92 Amps                    |                           | Dual 12" Air-filled  |              |
| Breaker Size - Heating | 200 Amps                   | Dimensions - Width        | 94"                  | 239 cm       |
| Current Draw - Heating | 162 Amps                   | Dimensions - Depth        | 132"                 | 335 cm       |
| Plug                   | Cam-Lok                    | Dimensions - Height       | 76" / 85"            | 193 / 216 cm |
| Power Cord Length      | 3'                         | Dim - Height - Frame only | 69"                  | 175 cm       |
| Power Cord Wire Size   | #2 C-way or convertible to | Weight                    | 4651 lbs             | 2110 kg      |
|                        | 2/4 Cab Tire               |                           |                      |              |