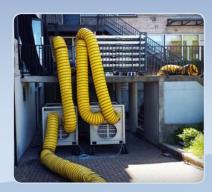

These versatile air cooled units can be positioned just about anywhere. Fitting through double doors and into most commercial elevators allows this unit to reach spaces our conventional units can't. This is the right unit for you.

Heavy duty casters and good mobility make locating these units a breeze.

Easily attached industrial flex duct allows for frosty air to be delivered exactly where you want it.

From simple push button ON/OFF control to the ability to hook up a thermostat, these units adapt easily to any application.