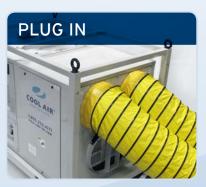

Heavy duty casters and good mobility make locating these units a breeze.

Easily attached industrial flex duct allows for frosty air to be delivered exactly where you want it.

From simple push button ON/OFF control to the ability to hook up a thermostat, these units adapt easily to any application.