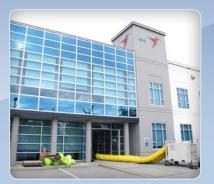

This building required temporary cooling while under renovations. Allowing the unit to sit outdoors meant that the fresh air requirement was still met.