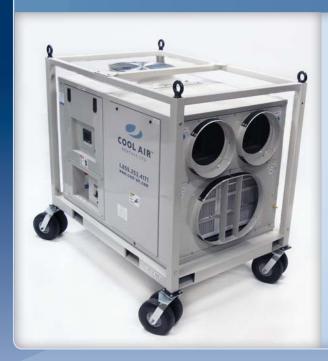

## AIR COOLED INDUSTRIAL PORTABLE

12 TON wide

A very adaptable unit. This air cooled workhorse really delivers the cold air where it's needed most. Twin 16" supply air ducts can be ducted up to 100' from the source. Local or wired remote control allows for unlimited control.

#### Features:

- Heavy duty casters make movement a breeze simply roll in
- Operation is easy with either local or remote control capabilities
- Requires 208 volt three phase power

# AIR COOLED INDUSTRIAL PORTABLE **12 TON** (ACI12H23W)

| COOLING              |                         | PHYSICAL                  |                           |
|----------------------|-------------------------|---------------------------|---------------------------|
| Medium               | Air                     | Controls                  | Local ON/OFF, Remote      |
| Capacity             | 144,000 BTU             |                           | Push Button or Thermostat |
| Capacity             | 12 ton                  | Evaporator Air Flow       | 4800 CFM                  |
| Capacity             | Approx. 4800 Sq. ft.    | Supply Air Duct           | 2 x 16" up to 100'        |
|                      |                         | Return Air Duct           | 24" up to 25' supported   |
| ELECTRICAL           |                         | Condensate Collection     | Pumped                    |
| Voltage              | 208                     | Filter Type - Condenser   | 2" Box Style MERV 8       |
| Phase                | 3                       | Filter Size - Condenser   | 2 @ 20" x 24"             |
| Breaker Size         | 100 Amps                | Filter Type - Evaporator  | 1" Blue Polyflo           |
| Current Draw         | 44 Amps                 | Filter Size - Evaporator  | 1 @ 36" x 36 1/2"         |
| Minimum Circuit Amps | 60 Amps                 | Caster Type               | 8" flat-free              |
| Plug                 | Cam-Lok                 | Dimensions - Width        | 47" 120 cm                |
| Power Cord Length    | Male Cam-Lok Inlets     | Dimensions - Depth        | 71" 181 cm                |
| Power Cord Wire Size | #2 C-way or convertible | Dimensions - Height       | 70" 179 cm                |
|                      | to 6/4 Cab Tire         | Dim - Height - Frame Only | 53" 135 cm                |
|                      |                         | Weight                    | 1193 lbs 542 kg           |