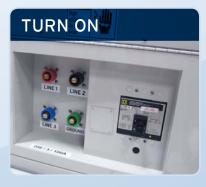

Heavy duty casters and good mobility make locating these units a breeze.

Easily attached industrial flex duct allows for frosty air to be delivered exactly where you want it.

From simple push button ON/OFF control to the ability to hook up a thermostat, these units adapt easily to any application.