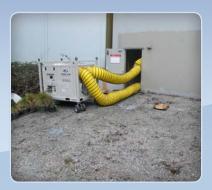

#### **Applications:**

- Emergency Cooling
- Temporary Structures
- Electrical Vaults
- Film Locations

The large flat-free casters on this unit make it very location friendly. Able to fit into a 1 ton van allows unmatched portability and the largest capacity easily moved by film production vehicles.

Heavy duty casters and good mobility make locating these units a breeze.

Easily attached industrial flex duct allows for frosty air to be delivered exactly where you want it.

From simple push button ON/OFF control to the ability to hook up a thermostat, these units adapt easily to any application.