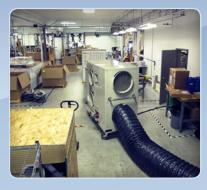

Large scale location cooling projects are well served by this unit. Large enough to deliver the cooling punch required but small enough to be moved by hand when the need arises.

This is the ideal unit for when cooling is required at multiple locations throughout the day. It can be positioned anywhere and effectively provide adequate cooling. Simple controls and ease of set up make this a very user friendly unit.

Heavy duty casters and good mobility make locating these units a breeze.

Easily attached industrial flex duct allows for frosty air to be delivered exactly where you want it.

Having a push button control, simply select the green button for full on cooling or push the red button and the unit immediately shuts off.