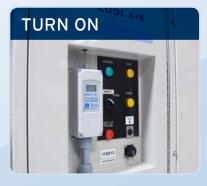

Heavy duty casters and good mobility make locating these units a breeze.

Easily attached industrial flex duct allows for frosty air to be delivered exactly where you want it.

Having a push button control, simply select the green button for full on cooling or push the red button and the unit immediately shuts off.