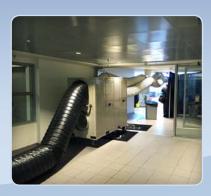

#### **Applications:**

- Emergency Cooling
- Temporary Structures
- Electrical Vaults
- Film Locations

Supply and return air capabilities of up to 100' as well as a combined condenser air capacity of 100' allows this unit to be positioned pretty much anywhere. Operate the unit from simple on/off controls or run a wired remote thermostat to enable pin-point temperature control.

Heavy duty casters and good mobility make locating these units a breeze.

Easily attached industrial flex duct allows for frosty air to be delivered exactly where you want it.

Having a push button control, simply select the green button for full on cooling or push the red button and the unit immediately shuts off.