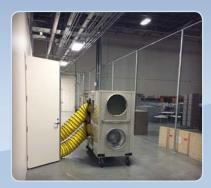

#### **Applications:**

- Emergency Cooling
- Temporary Structures
- Electrical Vaults
- Film Locations

Supply and return air capabilities of up to 100' as well as a combined condenser air capacity of 100' allows this unit to be positioned pretty much anywhere. Operate the unit from simple on/off controls or run a wired remote thermostat to enable pin-point temperature control.

Heavy duty casters and good mobility make locating these units a breeze.

Easily attached industrial flex duct allows for frosty air to be delivered exactly where you want it.

Having a push button control, simply select the green button for full on cooling or push the red button and the unit immediately shuts off.