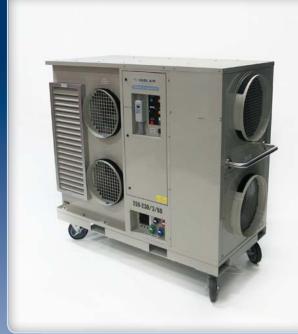

## AIR COOLED INDUSTRIAL PORTABLE

12 TON narrow

Our most versatile unit. This air cooled workhorse can fit through most commercial doorways. Ductable condenser air allows the unit to be positioned virtually anywhere. Slim, powerful and quiet makes for a very effective package.

#### Features:

- Heavy duty casters make movement a breeze simply roll in
- Operation is simple with a remotely located push-button or thermostat control
- Requires 208 volt three phase power

# AIR COOLED INDUSTRIAL PORTABLE

12 TON narrow (ACI12H23N)

| COOLING              |                         | PHYSICAL                  |                               |
|----------------------|-------------------------|---------------------------|-------------------------------|
| Medium               | Air                     | Controls                  | ON/OFF or remote              |
| Capacity             | 144,000 BTU             |                           | thermostat                    |
| Capacity             | 12 ton                  | Evaporator Air Flow       | 4800 CFM                      |
| Capacity             | Approx. 4800 Sq. ft.    | Supply Air Duct           | 2 x 16" up to 100'            |
|                      |                         | Return Air Duct           | 2 x 16" or louvre grill       |
| ELECTRICAL           |                         | Condenser Air Intake      | 20" up to 25'                 |
| Voltage              | 208                     | Condenser Air Discharge   | 20" up to 75'                 |
| Phase                | 3                       | Condensate Collection     | Pumped                        |
| Breaker Size         | 80 Amps                 | Filter Type               | 2" Box Style MERV 8           |
| Current Draw         | 47 Amps                 | Filter Size               | 1 @ 20" x 24" & 1 @ 20" x 30" |
| Minimum Circuit Amps | 60 Amps                 | Caster Type               | 8" nylon                      |
| Plug                 | Cam-Lok                 | Dimensions - Width        | 34" 87 cm                     |
| Power Cord Length    | Inlets on unit          | Dimensions - Depth        | 78" 198 cm                    |
| Power Cord Wire Size | #2 C-way or convertible | Dimensions - Height       | 70" 178 cm                    |
|                      | to 6/4 Cab Tire         | Dim - Height - Frame only | 62" 158 cm                    |
|                      |                         | Weight                    | 1230 lbs 558 kg               |