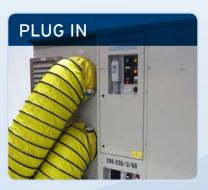

Heavy duty casters and good mobility make locating these units a breeze.

Easily attached industrial flex duct allows for frosty air to be delivered exactly where you want it.

Having a push button control, simply select the green button for full on cooling or push the red button and the unit immediately shuts off.