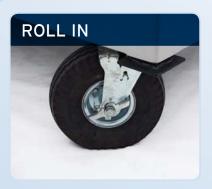

#### Features:

- Heavy duty casters make movement a breeze simply roll in
- Operation is simple with a remotely located push-button or thermostat control
- Requires 208 volt three phase power

Heavy duty casters and good mobility make locating these units a breeze.

Easily attached industrial flex duct allows for frosty air to be delivered exactly where you want it.

Having a push button control, simply select the green button for full on cooling or push the red button and the unit immediately shuts off.