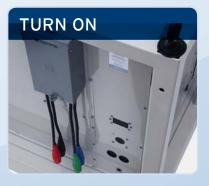

Heavy duty casters and good mobility make locating these units a breeze.

Easily attached industrial flex duct allows for frosty air to be delivered exactly where you want it.

Having a push button control, simply select the green button for full on cooling or push the red button and the unit immediately shuts off.