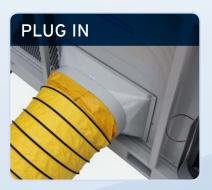

Heavy duty casters and good mobility make locating these units a breeze.

Easily attached industrial flex duct allows for frosty air to be delivered exactly where you want it.

Having a push button control, simply select the green button for full on cooling or push the red button and the unit immediately shuts off.