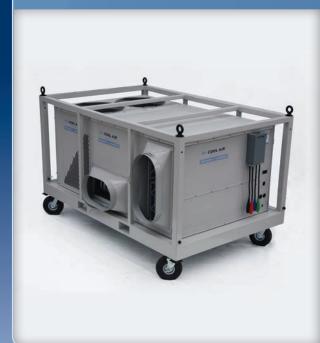

## AIR COOLED INDUSTRIAL PORTABLE

## **10 TON**

This large scale unit adapts well to industrial cooling challenges. It has the strength to deliver frosty air up to 100' away. Weatherproof construction allows this unit to remain outside even in the foulest weather.

#### Features:

- Heavy duty casters make movement a breeze simply roll in
- Operation is simple with a remotely located push-button or thermostat control
- Requires 208 volt three phase power

# AIR COOLED INDUSTRIAL PORTABLE **10 TON** (ACI10H23)

| COOLING              |                                            | PHYSICAL                  |                         |
|----------------------|--------------------------------------------|---------------------------|-------------------------|
| Medium               | Air                                        | Controls                  | Push Button, Thermostat |
| Capacity             | 120,000 BTU                                | Evaporator Air Flow       | 4000 CFM                |
| Capacity             | 10 ton                                     | Supply Air Duct           | 20"                     |
| Capacity             | Approx. 4000 Sq. ft.                       | Return Air Duct           | 24"                     |
|                      |                                            | Condensate Collection     | Pumped                  |
| ELECTRICAL           |                                            | Filter Type               | 2" Box Style MERV 8     |
| Voltage              | 208                                        | Filter Size               | 6 @ 18" x 18"           |
| Phase                | Three                                      | Caster Type               | 10" Air-filled          |
| Breaker Size         | 60 Amps                                    | Dimensions - Width        | 67" 170 cm              |
| Current Draw         | 34 Amps                                    | Dimensions - Depth        | 106" 269 cm             |
| Plug                 | Cam-Lok                                    | Dimensions - Height       | 67" 424 cm              |
| Power Cord Length    | 2'                                         | Dim - Height - Frame only | 51" 130 cm              |
| Power Cord Wire Size | #2 C-way or convertible to<br>6/4 Cab Tire | Weight                    | 1652 lbs 749 kg         |

Heavy duty casters and good mobility make locating these units a breeze.

Easily attached industrial flex duct allows for frosty air to be delivered exactly where you want it.

Having a push button control, simply select the green button for full on cooling or push the red button and the unit immediately shuts off.