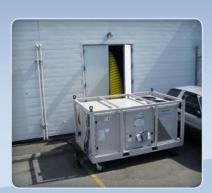

#### **Applications:**

- Emergency Cooling
- Temporary Structures
- Electrical Vaults
- Film Locations

When access to a door or other opening is available, this unit is an ideal option to cool a server room or telecom space.

Large scale location cooling projects are well served by this unit. Large enough to deliver the cooling punch required but small enough to be moved by hand when the need arises.

This is the ideal unit for temporary structures up to 4000 sq ft. It can be positioned anywhere and still effectively provide adequate cooling. Simple controls and ease of set up make this a very user friendly unit.