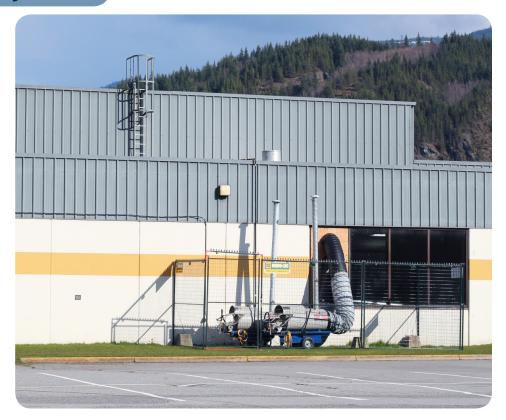

## Solution: Project Management

The scope of the project led Cool Air into a proposal for a turn-key solution. provided and managed all services for the supply and installation of four indirect gas-fired heating units. This included glazing removal, gas hook-up, security fencing and power distribution. By taking responsibility of planning and managing the temporary system off of Keith Plumbing, it allowed them to focus on the removal and replacement of the dedicated units.

## Equipment

- Two HGF185H23 indirect natural gas-fired 185kW heater
- Two HGF108H11 indirect natural gas-fired 108kW heater
- Electrical distribution box
- 125' of electrical cable
- 150' of industrial flex duct
- Full installation by Cool Air including planning, transportation, lifting and installation of equipment and removal of equipment upon job completion.