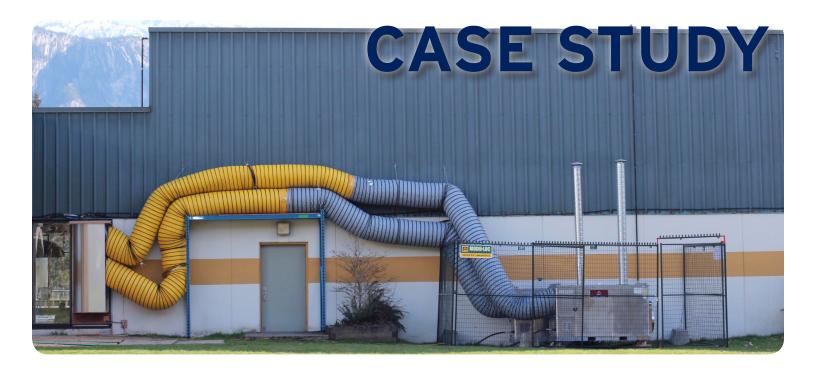

## Solution: Project Management

The scope of the project led Cool Air into a proposal for a turn-key solution. provided and managed all services for the supply and installation of four indirect gas-fired heating units. This included glazing removal, gas hook-up, security fencing and power distribution. By taking responsibility of planning and managing the temporary system off of Keith Plumbing, it allowed them to focus on the removal and replacement of the dedicated units.

## Equipment

- Two HGF185H23 indirect natural gas-fired 185kW heater
- Two HGF108H11 indirect natural gas-fired 108kW heater
- Electrical distribution box
- 125' of electrical cable
- 150' of industrial flex duct
- Full installation by Cool Air including planning, transportation, lifting and installation of equipment and removal of equipment upon job completion.