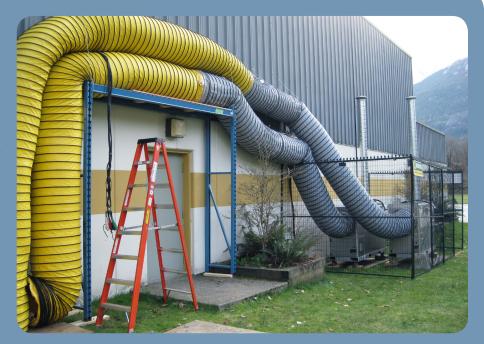

## Solution: Project Management

The scope of the project led Cool Air into a proposal for a turn-key solution. provided and managed all services for the supply and installation of four indirect gas-fired heating units. This included glazing removal, gas hook-up, security fencing and power distribution. By taking responsibility of planning and managing the temporary system off of Keith Plumbing, it allowed them to focus on the removal and replacement of the dedicated units.

## Equipment

- Two HGF185H23 indirect natural gas-fired 185kW heater
- Two HGF108H11 indirect natural gas-fired 108kW heater
- Electrical distribution box
- 125' of electrical cable
- 150' of industrial flex duct
- Full installation by Cool Air including planning, transportation, lifting and installation of equipment and removal of equipment upon job completion.