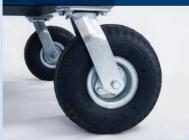

### **ROLL IN**

Heavy duty casters with air-filled tires make locating these units a breeze.