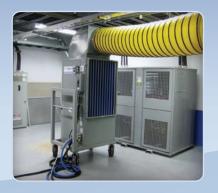

#### **Applications:**

- Film Studios
- Electrical Vaults
- Emergency Cooling
- Server Room Cooling

The dedicated cooling unit in this electrical vault failed in the height of summer. Quick response with this 8 ton unit meant the proper operating temperature was restored and the industrial facility was operating normally within hours.

Equally comfortable on a film set, these versatile units are a simple and effective cooling solution.

Equipped with powerful fans, these units can deliver air up to 75' away using our industrial supply air duct.