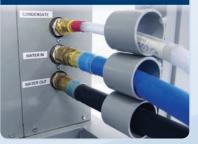

eaker Size         | 50 Amps              | Caster Type           | 10" Air-filled           |
| Current Draw         | 26.8 Amps            | Dimensions - Width    |                          |
| Plug                 | Cam-Lok              |                       | 34"                      |
| Power Cord Length    | 2'                   | Dimensions - Depth    | 49"                      |
| Power Cord Wire Size | #2 AWG               | Dimensions - Height   | 83"                      |
| Tower cord wire Size |                      | Dim Height w/ Plenum  | 105″                     |
|                      | Single Conductor     | Weight                | 709 lbs                  |

### **ROLL IN**



Heavy duty casters with air-filled tires make locating these units a breeze.

### PLUG IN



These units require a connection to a water supply and drain.

# TURN ON



An easy to use thermostat allows for complete temperature control.

WCI8V23-0313

We also rent portable air conditioning units, fans, air movers, and industrial strength heating units. Visit www.cool-air.com for our full line of rental equipment.

### COOL AIR RENTALS LTD.

1407 East Georgia S Vancouver, BC Canada V5L 2A9 9531 42 Ave NW Edmonton, AB Canada T6E 5Y4

### Tel: 604.253.4171

**Toll Free: 1.855.253.4171** Fax: 604.253.4173 Email: info@cool-air.com