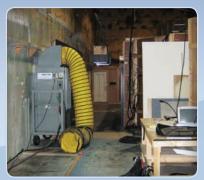

#### **Applications:**

- Film Studios
- Electrical Vaults
- Emergency Cooling
- Server Room Cooling

The dedicated cooling unit in this electrical vault failed in the height of summer. Quick response with this 8 ton unit meant the proper operating temperature was restored and the industrial facility was operating normally within hours.

Equally comfortable on a film set, these versatile units are a simple and effective cooling solution.

Equipped with powerful fans, these units can deliver air up to 75' away using our industrial supply air duct.