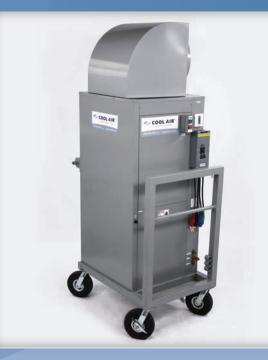

# **8 TON**

This 8 ton unit is the versatile cooling answer. Vertical orientation allows for minimal floor space coverage. Enough cooling power to cool an entire medium sized server room.

#### Features:

- Fits through 36" x 84" doorways
- Quiet, reliable, powerful
- Uses 208 volt three phase power

# WATER COOLED INDUSTRIAL PORTABLE 8 TON (WCI8V23)

| COOLING              |                      | PHYSICAL              |                          |
|----------------------|----------------------|-----------------------|--------------------------|
| Medium               | Water                | Controls              | Thermostat, Push Button, |
| Capacity             | 96,000 Btu's         |                       | Remote Control           |
| Capacity             | 8 tons               | Evaporator Air Flow   | 3200 CFM                 |
| Capacity             | Approx. 3200 Sq. ft. | Supply Air Duct       | 20"                      |
|                      |                      | Condensate Collection | Pumped with Back-up      |
| ELECTRICAL           |                      | Water Consumption     | 5 Gallons per Minute     |
|                      | 200                  | Water Connection      | 3/4" GHT                 |
| Voltage              | 208                  | Filter Type           | Blue Polyflo             |
| Phase                | Three                | Filter Size           | 22" x 44"                |
| Breaker Size         | 50 Amps              | Caster Type           | 10" Air-filled           |
| Current Draw         | 26.8 Amps            | Dimensions - Width    |                          |
| Plug                 | Cam-Lok              |                       | 34"                      |
| Power Cord Length    | 2'                   | Dimensions - Depth    | 49"                      |
| Power Cord Wire Size | #2 AWG               | Dimensions - Height   | 83"                      |
| Tower cord wire Size |                      | Dim Height w/ Plenum  | 105″                     |
|                      | Single Conductor     | Weight                | 709 lbs                  |

### **ROLL IN**

Heavy duty casters with air-filled tires make locating these units a breeze.

### PLUG IN

These units require a connection to a water supply and drain.

# TURN ON

An easy to use thermostat allows for complete temperature control.

WCI8V23-0313

We also rent portable air conditioning units, fans, air movers, and industrial strength heating units. Visit www.cool-air.com for our full line of rental equipment.