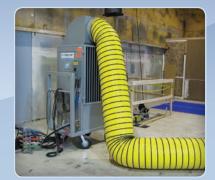

Equally comfortable on a film set, these versatile units are a simple and effective cooling solution.

Equipped with powerful fans, these units can deliver air up to 75' away using our industrial supply air duct.