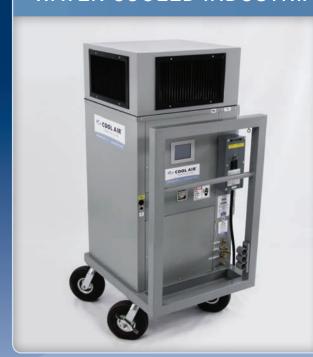

## **5 TON 3TS**

This 5 ton is another benchmark unit. This workhorse is one of the most flexible units available. The ideal machine for any urgent cooling application.

#### Features:

- Completely portable, sets up in minutes
- Roll in, plug in, turn on
- Uses 208 volt three phase power

# WATER COOLED INDUSTRIAL PORTABLE **5 TON 3TS** (WCI5V23TS)

| COOLING              |                      | PHYSICAL              |                                 |
|----------------------|----------------------|-----------------------|---------------------------------|
| Medium               | Water                | Controls              | Thermostat, Push Button,        |
| Capacity             | 60,000 Btu's         |                       | Remote Control,<br>Touch Screen |
| Capacity             | 5 tons               | Evaporator Air Flow   | 2000 CFM                        |
| Capacity             | Approx. 2000 Sq. ft. | Supply Air Duct       | 16"                             |
|                      |                      | Condensate Collection | Pumped with Back-up             |
| ELECTRICAL           |                      | Water Consumption     | 2 Gallons per Minute            |
| Voltage              | 208                  | Water Connection      | 3/4" GHT                        |
| Phase                | Three                | Filter Type           | Blue Polyflo                    |
| Breaker Size         | 30 Amps              | Filter Size           | 21.5" x 28"                     |
| Current Draw         | 18.8 Amps            | Caster Type           | 10" Air-filled                  |
| Plug                 | NEMA L15-30P         | Dimensions - Width    | 32"                             |
| Power Cord Length    | 10'                  | Dimensions - Depth    | 37"                             |
| Power Cord Wire Size | 10/4 Cab Tire        | Dimensions - Height   | 59"                             |
|                      |                      | Dim Height w/ Plenum  | 79"                             |
|                      |                      | Weight                | 514 lbs                         |