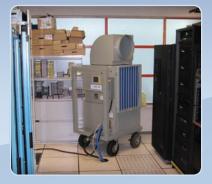

#### **Applications:**

- Emergency Cooling
- Standby Cooling Applications
- Planned Maintenance Shutdowns
- Computer Room Cooling

The backbone of our water cooled fleet. These units are the go to machines when server room cooling problems surface.

Fitted with the alternate 90° plenum, this 5 ton directed its full cooling strength at the server cabinet.

While the store waited for its' upgraded cooling system to be installed, the supplemental 5 tons of cooling this unit provided made conditions manageable. Don't sweat lost retail opportunities, keep staff and clients comfortable with an affordable solution from Cool Air.