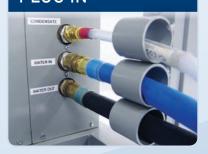

| Filter Size           | 21.5" x 28"                     |
| Current Draw         | 18.8 Amps            | Caster Type           | 10" Air-filled                  |
| Plug                 | NEMA L15-30P         | Dimensions - Width    | 32"                             |
| Power Cord Length    | 10'                  | Dimensions - Depth    | 37"                             |
| Power Cord Wire Size | 10/4 Cab Tire        | Dimensions - Height   | 59"                             |
|                      |                      | Dim Height w/ Plenum  | 79"                             |
|                      |                      | Weight                | 514 lbs                         |



Heavy duty casters with air-filled tires make locating these units a breeze.

## **PLUG IN**



These units require a connection to a water supply and drain.

# **TURN ON**



Easy to follow touch screen controls allow you to tailor make how you operate this unit.

We also rent portable air conditioning units, fans, air movers, and industrial strength heating units. Visit www.cool-air.com for our full line of rental equipment.

### COOL AIR RENTALS LTD.

Tel: 604.253.4171

Toll Free: 1.855.253.4171