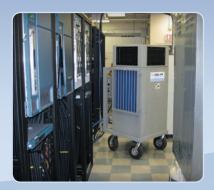

#### **Applications:**

- Emergency Cooling
- Standby Cooling Applications
- Planned Maintenance Shutdowns
- Computer Room Cooling

The backbone of our water cooled fleet. These units are the go to machines when server room cooling problems surface.

Fitted with the alternate 90° plenum, this 5 ton directed its full cooling strength at the server cabinet.

While the store waited for its' upgraded cooling system to be installed, the supplemental 5 tons of cooling this unit provided made conditions manageable. Don't sweat lost retail opportunities, keep staff and clients comfortable with an affordable solution from Cool Air.