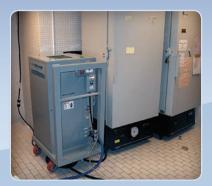

The freezers in this lab outstripped the capacity of the dedicated unit. With the addition of this supplemental unit, acceptable temperatures were restored.

A localized cooling problem in this office area was solved by installing this water cooled unit. Perforated duct was utilized for maximum coverage.