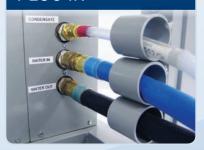

| 10'                  | Dimensions - Depth    | 34"                      |
| Power Cord Wire Size                       | 10 /3 Cab Tire       | Dimensions - Height   | 54"                      |
| 1 OWEL COLU WITE SIZE                      | 10/3 cab file        | Dim Height w/ Plenum  | 71"                      |
|                                            |                      | Weight                | 352 lbs                  |
|                                            |                      |                       |                          |
|                                            |                      |                       |                          |

# **ROLL IN**

Good quality casters and compact size make locating these units a breeze.

# **PLUG IN**



These units require a connection to a water supply and drain.

# **TURN ON**



An easy to use thermostat allows for complete temperature control.

We also rent portable air conditioning units, fans, air movers, and industrial strength heating units. Visit www.cool-air.com for our full line of rental equipment.

## COOL AIR RENTALS LTD.

Toll Free: 1.855.253.4171