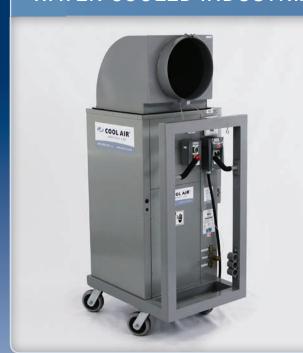

# **3 TON 1PH**

This 3 ton is a real workhorse and works well in a multitude of applications. It is an ideal solution for all kinds of short or long term spot cooling problems.

#### Features:

- Packaged units allow unmatched flexibility
- Completely portable, sets up in minutes
- Quiet, reliable, effective
- Uses 208/230 volt single phase power

# WATER COOLED INDUSTRIAL PORTABLE **3 TON 1PH** (WCI3V21)

| COOLING                                    |                      | PHYSICAL              |                          |
|--------------------------------------------|----------------------|-----------------------|--------------------------|
| Medium                                     | Water                | Controls              | Thermostat, Push Button, |
| Capacity                                   | 36,000 Btu's         |                       | Remote Control           |
| Capacity                                   | 3 tons               | Evaporator Air Flow   | 1200 CFM                 |
| Capacity                                   | Approx. 1200 Sq. ft. | Supply Air Duct       | 14"                      |
|                                            |                      | Condensate Collection | Pumped                   |
| ELECTRICAL                                 |                      | Water Consumption     | 1.15 Gallons per Minute  |
| Voltage                                    | 208/230              | Water Connection      | 3/4" GHT                 |
|                                            |                      | Filter Type           | Blue Polyflo             |
| Phase ———————————————————————————————————— | Single               | Filter Size           | 19" x 23"                |
| Breaker Size                               | 30 Amps              | Caster Type           | 6" Nylon                 |
| Current Draw                               | 14.1 Amps            | Dimensions - Width    | 26"                      |
| Plug                                       | NEMA L6-30P          |                       |                          |
| Power Cord Length                          | 10'                  | Dimensions - Depth    | 34"                      |
| Power Cord Wire Size                       | 10 /3 Cab Tire       | Dimensions - Height   | 54"                      |
| 1 OWEL COLU WITE SIZE                      | 10/3 cab file        | Dim Height w/ Plenum  | 71"                      |
|                                            |                      | Weight                | 352 lbs                  |
|                                            |                      |                       |                          |
|                                            |                      |                       |                          |