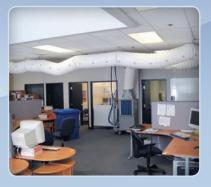

The freezers in this lab outstripped the capacity of the dedicated unit. With the addition of this supplemental unit, acceptable temperatures were restored.

A localized cooling problem in this office area was solved by installing this water cooled unit. Perforated duct was utilized for maximum coverage.