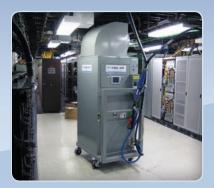

#### **Applications:**

- Computer Room Cooling
- Emergency Cooling
- Supplemental Cooling
- Network Operation Centres

Server room cooling applications are an ideal fit for this unit. Outfitted with hard nylon tires and a low profile plenum, these units slip into any server room.

Require more than 10 tons? It's simple, we'll just keep rolling these babies through the door until we've matched the capacity of your space. When you're done, they simply roll out leaving no evidence that they were ever there. It can't be any simpler than that.