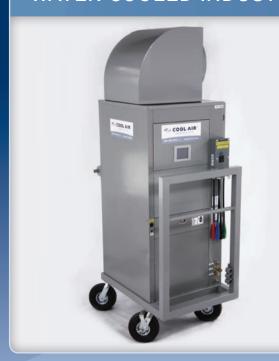

### 10 TON TS

This 10 ton is another one of our benchmark units. This workhorse is built to tackle the largest server room applications. The ideal solution for all kinds of short and long term cooling problems. If you have a large cooling problem, this is the solution.

#### Features:

- Largest capacity unit that fits through a conventional 36' x 84' door
- · Completely portable, sets up in minutes
- Requires 208 volt three phase power
- Advanced touchscreen control technology

Heavy duty casters with air-filled tires make locating these units a breeze.