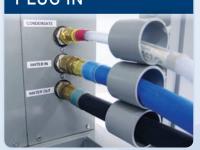

|
| Plug                 | Cam-Lok              | Dimensions - Width    | 34"                                                         |
| Power Cord Length    | 2'                   | Dimensions - Depth    | 49"                                                         |
| Power Cord Wire Size | #2 AWG               | Dimensions - Height   | 83"                                                         |
|                      | Single Conductor     | Dim Height w/ Plenum  | 106"                                                        |
|                      |                      | Weight                | 786 lbs                                                     |



Heavy duty casters with air-filled tires make locating these units a breeze.

## **PLUG IN**



These units require a connection to a water supply and drain.

### **TURN ON**



Easy to follow touch screen controls allow you to tailor make how you operate this unit.

We also rent portable air conditioning units, fans, air movers, and industrial strength heating units. Visit www.cool-air.com for our full line of rental equipment.

#### COOL AIR RENTALS LTD.

Tel: 604.253.4171

Toll Free: 1.855.253.4171