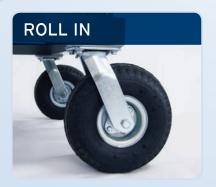

rent Draw         | 38 Amps              | Caster Type           | 10" Air-filled                                              |
| Plug                 | Cam-Lok              | Dimensions - Width    | 34"                                                         |
| Power Cord Length    | 2'                   | Dimensions - Depth    | 49"                                                         |
| Power Cord Wire Size | #2 AWG               | Dimensions - Height   | 83"                                                         |
|                      | Single Conductor     | Dim Height w/ Plenum  | 106"                                                        |
|                      |                      | Weight                | 786 lbs                                                     |



Heavy duty casters with air-filled tires make locating these units a breeze.

## **PLUG IN**



These units require a connection to a water supply and drain.

### **TURN ON**



Easy to follow touch screen controls allow you to tailor make how you operate this unit.

We also rent portable air conditioning units, fans, air movers, and industrial strength heating units. Visit www.cool-air.com for our full line of rental equipment.

#### COOL AIR RENTALS LTD.

Tel: 604.253.4171

Toll Free: 1.855.253.4171