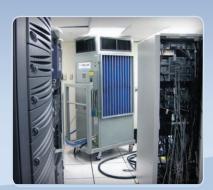

#### **Applications:**

- Computer Room Cooling
- Emergency Cooling
- Supplemental Cooling
- Network Operation Centres

Server room cooling applications are an ideal fit for this unit. Outfitted with hard nylon tires and a low profile plenum, these units slip into any server room.