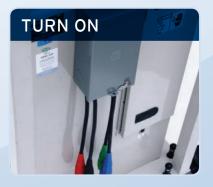

Heavy duty casters and good mobility make locating these units a breeze.

Easily attached industrial flex duct allows for frosty or warm air to be delivered exactly where you want it.

From simple push button ON/OFF control, to the ability to hook up a thermostat, these units adapt easily to any application.