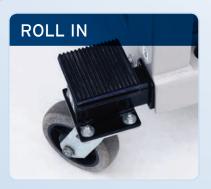

Heavy duty casters and good mobility make locating these units a breeze.

Easily attached industrial flex duct allows for frosty or warm air to be delivered exactly where you want it.

From simple push button ON/OFF control, to the ability to hook up a thermostat, these units adapt easily to any application.