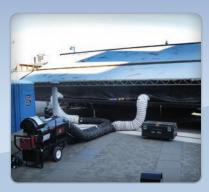

This temporary stage required a heat source to be located at the back of house to keep the artists from freezing. We were able to create a warm air bubble that allowed the talent to perform without their fingers falling off.