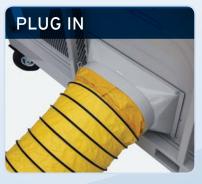

Heavy duty casters and good mobility make locating these units a breeze.

Easily attached industrial flex duct allows for frosty or warm air to be delivered exactly where you want it.

From simple push button ON/OFF control, to the ability to hook up a thermostat, these units adapt easily to any application.