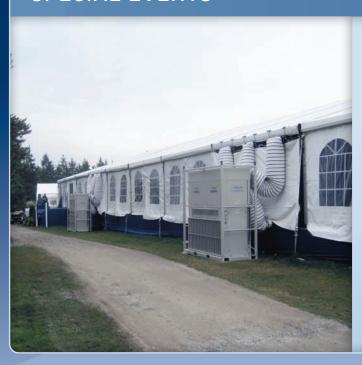

#### Features:

- REAL COOL. REAL FAST.
- From small plug in units to large heating and cooling monsters, we cover it all
- Not sure what you need? Call us we'll help you to figure it out

Temporary structures like these are an ideal application for these vertical 4 ton units. These tents required cooling to ensure that staff and patrons were able to function properly in extremely warm conditions.