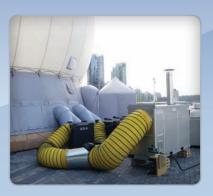

Flexible ducting was connected to fittings on this inflatable structure. Warm air was delivered inside to make sure guests were comfortable in the height of winter. Heaters of Olympic proportions are what Cool Air is all about.