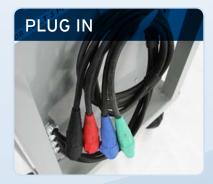

#### Features:

- Flat-free tires
- Rugged welded aluminum frame
- 60 or 100 amp disconnect on load side
- Cam-Lok cord ends on line side

Good quality casters and compact size make locating these units a breeze.

Each unit is equipped with Cam-Lok cord ends that simply plug into our equipment.

Supply your power into our disconnect and you'll be ready to go.