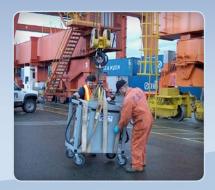

This large woodworking shop needed additional heating. Only 480 volt power was available and the electric furnace requires 208 volts. Problem solved with our portable transformer.

Interior or exterior applications are easily handled by our waterproof units. They simply roll right next to our equipment and plug in.