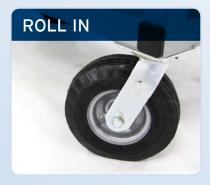

#### Features:

- Flat-free tires
- Rugged welded aluminum frame
- 60 or 100 amp disconnect on load side
- Cam-Lok cord ends on line side

Good quality casters and compact size make locating these units a breeze.

Each unit is equipped with Cam-Lok cord ends that simply plug into our equipment.

Supply your power into our disconnect and you'll be ready to go.