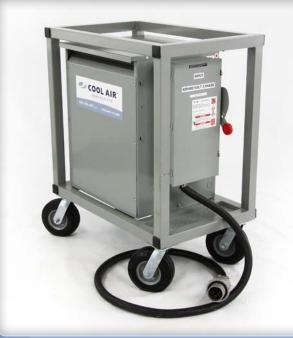

## **TRANSFORMER - MULTI-TAP AUTO**

# 45 / 75 kVA

Packaged portable transformers allow you to step down from 600 or 480 volt power to our standard 208 volts. They simply roll up to our equipment and plug in. Once power is introduced to the disconnect, you're ready to go.

#### Features:

- Flat-free tires
- Rugged welded aluminum frame
- 60 or 100 amp disconnect on load side
- Cam-Lok cord ends on line side

Good quality casters and compact size make locating these units a breeze.

Each unit is equipped with Cam-Lok cord ends that simply plug into our equipment.

Supply your power into our disconnect and you'll be ready to go.