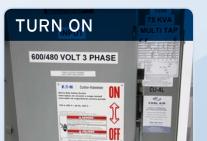

# 45 / 75 kVA

Packaged portable transformers allow you to step down from 600 or 480 volt power to our standard 208 volts. They simply roll up to our equipment and plug in. Once power is introduced to the disconnect, you're ready to go.

Good quality casters and compact size make locating these units a breeze.

Each unit is equipped with Cam-Lok cord ends that simply plug into our equipment.

Supply your power into our disconnect and you'll be ready to go.