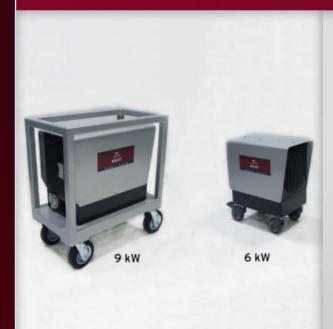

## ELECTRIC FURNACE - HORIZONTAL

6 kW & 9 kW

These portable furnaces are ideal for smaller construction projects or individual offices. They can easily be plugged into a dryer or range outlet; we'll even supply a custom contractors junction box allowing for maximum versatility.

# FURNACE 6 kW (HEF6H21) & 9 kW (HEF9H21)

| HEATING             | HEF6H21              | HEF9H21               |
|---------------------|----------------------|-----------------------|
| Medium              | Electrical Resistant | Electrical Resistant  |
| Capacity (BTU)      | 20,500               | 30,700                |
| Capacity (kW)       | 6                    | 9                     |
| ELECTRICAL          |                      |                       |
| Voltage / Phase     | 208/230 / Single     | 208/230 / Single      |
| Breaker Size (Amps) | 30                   | 50                    |
| Current Draw (Amps) | 25                   | 37.5                  |
| Plug                | L6-30P or dryer plug | CS6365C or range plug |
| Power Cord Length   | Inlet on unit        | Inlet on unit         |
| PHYSICAL            |                      |                       |
| Controls            | ON/OFF selector knob | ON/OFF selector knob  |
| СҒМ                 | 250                  | 350                   |
| Dimensions - Width  | 12" 31 cm            | 16" 41 cm             |
| Dimensions - Depth  | 23" 59 cm            | 30" 76 cm             |
| Dimensions - Height | 20" 51 cm            | 27" 69 cm             |
| Weight              | 33 lbs 15 kg         | 60 27 kg              |

Good quality casters and compact size make locating these units a breeze.