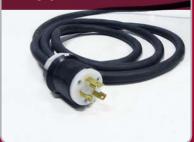

## **PLUG IN**

With multiple plug configurations these adaptable units can plug into range or dryer plugs or be wired in by your electrician.