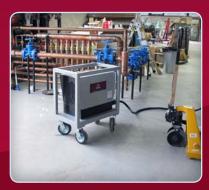

When the heater in this building was being replaced our 9 kW portable heater was used to maintain optimal temperatures in the work space. An unused range plug provided the power required and made for a simple and effective solution.