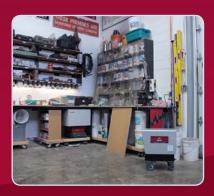

### **Applications:**

- Office Heating
- Construction
- Film Locations
- Special Events Festivals

This 6 kW heater was used to warm up this work shop. With a simple connection to a dryer plug this unit delivered the equivalent amount of heat produced by four standard plug in units.