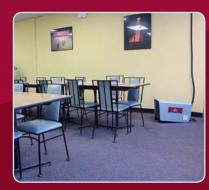

When the dedicated heating unit in this staff lunch room could not keep up with winter conditions this 9 kW unit stepped up the temperature. Staff benefited by being able to function at their fullest and management avoided an unplanned winter upgrade.