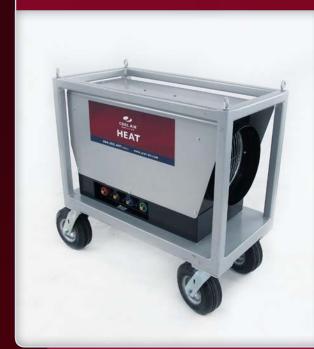

## **ELECTRIC FURNACE - HORIZONTAL**

18 kW

This horizontal electric furnace is compact yet surprisingly powerful. This heater is ideal for situations that require a quiet, portable unit that can provide the heating punch that you need.

# FURNACE **18 kW** (HEF18H23)

| HEATING           |                      | PHYSICAL            |                  |       |
|-------------------|----------------------|---------------------|------------------|-------|
| Medium            | Electrical Resistant | Controls            | Selector Switch, |       |
| Capacity          | 61,416 BTU           |                     | Thermostat       |       |
| Capacity          | 18 kW                | Supply Air Flow     | 590 CFM          |       |
|                   |                      | Flexible Ducting    | 12" max 1        | 0'    |
| ELECTRICAL        |                      | Filter Type         | N/A              |       |
| Voltage           | 208                  | Filter Size         | N/A              |       |
| Phase             | Three                | Caster Type         | 6" Flat-free     |       |
| Breaker Size      | 50 Amps              | Dimensions - Width  | 17"              | 43 cm |
| Current Draw      | 40 Amps              | Dimensions - Depth  | 35"              | 89 cm |
| Plug              | Cam-Lok              | Dimensions - Height | 34"              | 87 cm |
| Power Cord Length | Receptacle on Unit   | Weight              | 150 lbs          | 68 kg |

Good quality casters and compact size make locating these units a breeze.

Our easy to attach industrial flex duct allows for the delivery of warm dry air exactly where you want it.

3 position selector switch allows for 9 or 18 kW settings. Comfort level is achieved by a rotary dial thermostat.