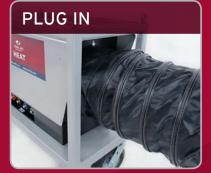

Good quality casters and compact size make locating these units a breeze.

Our easy to attach industrial flex duct allows for the delivery of warm dry air exactly where you want it.

3 position selector switch allows for 9 or 18 kW settings. Comfort level is achieved by a rotary dial thermostat.