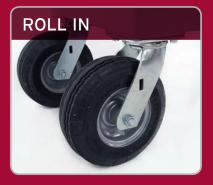

Good quality casters and compact size make locating these units a breeze.

Our easy to attach industrial flex duct allows for the delivery of warm dry air exactly where you want it.

3 position selector switch allows for 9 or 18 kW settings. Comfort level is achieved by a rotary dial thermostat.