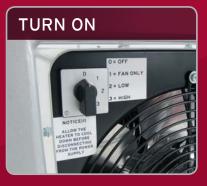

Good quality casters and compact size make locating these units a breeze.

Our easy to attach industrial flex duct allows for the delivery of warm dry air exactly where you want it.

3 position selector switch allows for 9 or 18 kW settings. Comfort level is achieved by a rotary dial thermostat.