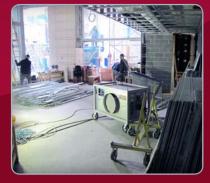

Our easy to attach industrial flex duct allows for the delivery of warm, dry air exactly where you want it.

42"

417

107 cm

189

Simple push button or thermostat operation allows for complete temperature control.