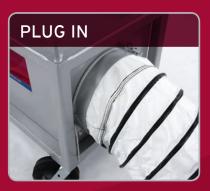

Our easy to attach industrial flex duct allows for the delivery of warm, dry air exactly where you want it.

42"

417

107 cm

189

Simple push button or thermostat operation allows for complete temperature control.