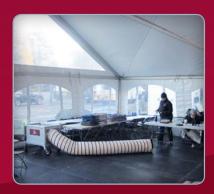

### **Applications:**

- Office Spaces
- Construction Sites
- Industrial Plants
- Film Sets/Studios

Heating temporary structures has never been easier. By allowing the unit to safely sit inside the space, a more efficient heating process is obtained. The air inside the tent can pass through the heater more than once resulting in a safe and more comfortable environment.