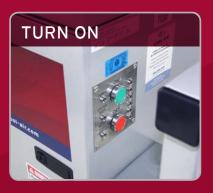

Our easy to attach industrial flex duct allows for the delivery of warm, dry air exactly where you want it.

42"

417

107 cm

189

Simple push button or thermostat operation allows for complete temperature control.