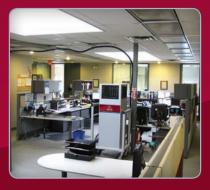

When the heating system in this office broke down, these units provided immediate dry heat at a sound level that did not disrupt the work in the office.

These electric furnaces are ideal for enclosed spaces where the unit must sit inside the space being heated. Safe, dry heat means that there is zero concern of toxic fumes.