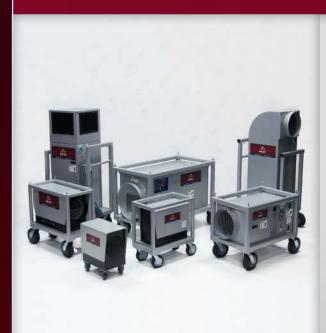

# INDUSTRIAL ELECTRIC HEATING GROUP

6 - 60 kW

Our diverse industrial electric heating lineup ensures that Cool Air will have the right unit for you. We have a large selection of safe, electric heaters that provide the perfect amount of heating for any situation. Hazardous exhaust is non-existent in our electric heaters meaning your employees and/or clients are kept safe.

#### Features:

- Completely portable, sets up in minutes
- Dry, safe and quiet
- Warm air is ductable on most units
- Multiple voltage and kW strengths available