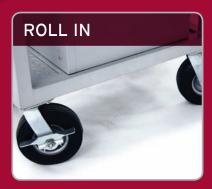

Dimensions - Height 20"

33

Weight (lbs / kg)

Good quality casters and compact size make locating these units a breeze.

69 cm 34"

27

150

69"