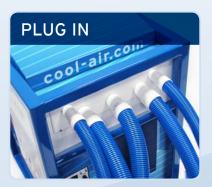

This is the ideal unit for supplying conditioned air into pop-up tents. As quickly and these tents go up, locations crew can roll in and set up this versatile unit. When the DOP or Director needs that private space and it needs to be done now, this is the perfect asset to have available. Plugging into convenient 115 volt power, cooling couldn't be any easier.

# AIR COOLED PORTABLE 1.25 TON SUPER COOLER (ACP1.25V11SC)

| COOLING              |                     | PHYSICAL              |                       |
|----------------------|---------------------|-----------------------|-----------------------|
| Medium               | Air                 | Controls              | Thermostat            |
| Capacity             | 13,500 BTU          | Evaporator Air Flow   | 400 CFM               |
| Capacity             | 1.25 ton            | Condenser Air Flow    | 600 CFM               |
| Capacity             | Approx. 450 Sq. ft. | Supply Air Duct       | 2x 4" or              |
|                      |                     |                       | 2x 2" & 4x 1.5"       |
| ELECTRICAL           |                     | Condensate Collection | Tank with Pump Option |
| Voltage              | 115                 | Filter Type           | Permanent Washable    |
| Phase                | Single              | Filter Size           | 16" x 18"             |
| Breaker Size         | 15 Amps             | Caster Type           | 6" Flat-free          |
| Current Draw         | 12.5 Amps           | Dimensions - Width    | 27" 69 cm             |
| Plug                 | NEMA 5-15P          | Dimensions - Depth    | 34" 87 cm             |
| Power Cord Length    | 6'                  | Dimensions - Height   | 46" 117 cm            |
| Power Cord Wire Size | 14 Gauge            | Weight                | 270 lbs 122 kg        |
|                      |                     |                       |                       |
|                      |                     |                       |                       |
|                      |                     |                       |                       |