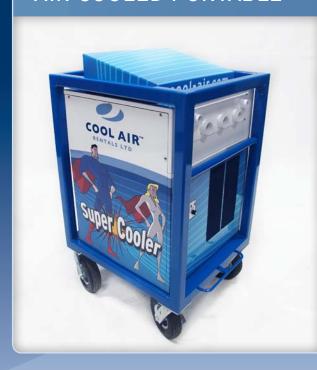

## 1.25 TON SUPER COOLER

This purpose built unit is ideally suited to cool people and particularly effective in cooling actors in prosthetic suits. Rugged construction allows this unit to be used anywhere from studios to locations. Multiple duct options from the snozzle kit ensure pinpoint air delivery.

#### Features:

- Large air-filled tires make rolling this unit over uneven ground very simple.
- Lifting handles help facilitate loading this unit into your locations van.
- · Uses readily available 115 volt power.
- Up to 6 cold air supply nozzles.

# AIR COOLED PORTABLE 1.25 TON SUPER COOLER (ACP1.25V11SC)

| COOLING              |                     | PHYSICAL              |                       |
|----------------------|---------------------|-----------------------|-----------------------|
| Medium               | Air                 | Controls              | Thermostat            |
| Capacity             | 13,500 BTU          | Evaporator Air Flow   | 400 CFM               |
| Capacity             | 1.25 ton            | Condenser Air Flow    | 600 CFM               |
| Capacity             | Approx. 450 Sq. ft. | Supply Air Duct       | 2x 4" or              |
|                      |                     |                       | 2x 2" & 4x 1.5"       |
| ELECTRICAL           |                     | Condensate Collection | Tank with Pump Option |
| Voltage              | 115                 | Filter Type           | Permanent Washable    |
| Phase                | Single              | Filter Size           | 16" x 18"             |
| Breaker Size         | 15 Amps             | Caster Type           | 6" Flat-free          |
| Current Draw         | 12.5 Amps           | Dimensions - Width    | 27" 69 cm             |
| Plug                 | NEMA 5-15P          | Dimensions - Depth    | 34" 87 cm             |
| Power Cord Length    | 6'                  | Dimensions - Height   | 46" 117 cm            |
| Power Cord Wire Size | 14 Gauge            | Weight                | 270 lbs 122 kg        |
|                      |                     |                       |                       |
|                      |                     |                       |                       |
|                      |                     |                       |                       |