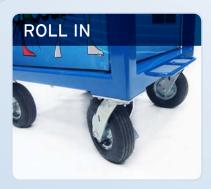

#### Features:

- Large air-filled tires make rolling this unit over uneven ground very simple.
- Lifting handles help facilitate loading this unit into your locations van.
- · Uses readily available 115 volt power.
- Up to 6 cold air supply nozzles.

This is the ideal unit for supplying conditioned air into pop-up tents. As quickly and these tents go up, locations crew can roll in and set up this versatile unit. When the DOP or Director needs that private space and it needs to be done now, this is the perfect asset to have available. Plugging into convenient 115 volt power, cooling couldn't be any easier.

Good quality casters and compact size make locating these units a breeze.

These units vent the heat-laden air off the top of the unit.

Simple controls allow for easy set-up and use.

We also rent industrial air conditioning units, fans, air movers, and industrial strength heating units. Visit www.cool-air.com for our full line of rental equipment.