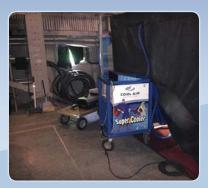

This is the ideal unit for supplying conditioned air into pop-up tents. As quickly and these tents go up, locations crew can roll in and set up this versatile unit. When the DOP or Director needs that private space and it needs to be done now, this is the perfect asset to have available. Plugging into convenient 115 volt power, cooling couldn't be any easier.