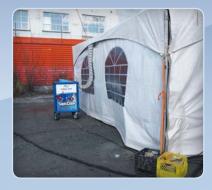

A prosthetic clad actor utilized this popup tent to seek refuge from hot studio lights and enjoy the relief from the clean, cool air delivered by this specialized unit. Multiple air delivery options mean we can adapt this unit to whatever configuration you are looking for.

This is the ideal unit for supplying conditioned air into pop-up tents. As quickly and these tents go up, locations crew can roll in and set up this versatile unit. When the DOP or Director needs that private space and it needs to be done now, this is the perfect asset to have available. Plugging into convenient 115 volt power, cooling couldn't be any easier.