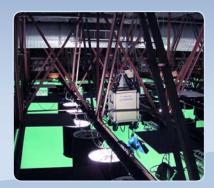

#### **Applications:**

- Spot Cooling
- Tents
- Emergency Cooling
- Standby Cooling Applications

A specialized projector was located in the truss area of this Film Stage so that images could be projected down to the studio floor. The projector generated a lot of heat and if subject to high operating temperatures it would shut off. Our Super Cooler was hoisted into place to pump conditioned air in to the cabinet and keep it operational. The aluminum frame allowed the Riggers to easily secure this unit in place.