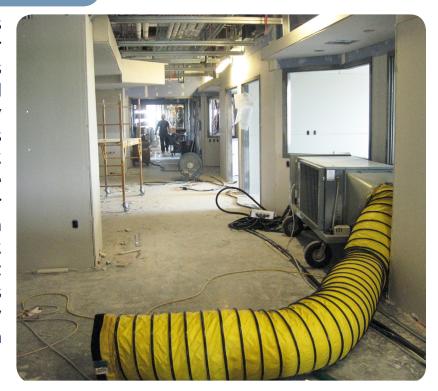

### Solution: Controlling the Conditions

Power, space, and budget conditions allowed for 30 tons of cooling per A typical floor layout was three 10 ton water cooled industrial portable units placed strategically to maximize coverage. The units could be wheeled into specific work areas to rapidly lower temperature and humidity levels. Weekly filter changes done by Cool Air helped in controlling dust and debris in the work Thermostat control meant comfort and design temperatures were met and the units automatically reacted to increases or decreases in atmospheric conditions.

## Result

Once our equipment was installed and commissioned immediate temperature and humidity control was achieved. A stalled or delayed construction schedule was rectified. Subcontractors were able to proceed with their work and working conditions had greatly improved. Frequent sampling of site conditions allowed us to log temperature and moisture levels, as well, the weekly filter change meant the machines stayed clean and operating at peak capacity.