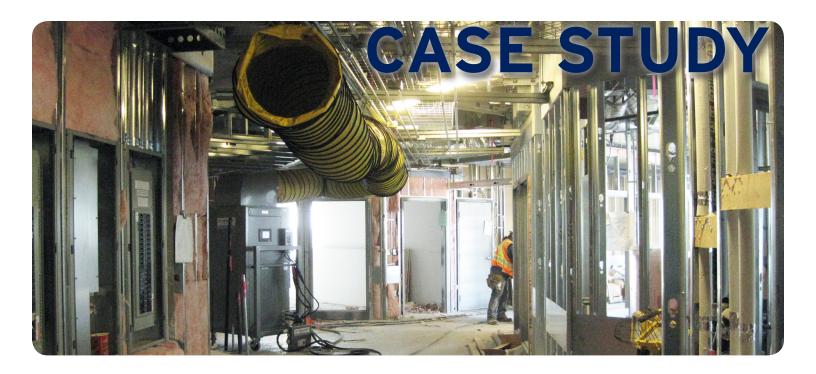

### Solution: Controlling the Conditions

Power, space, and budget conditions allowed for 30 tons of cooling per A typical floor layout was three 10 ton water cooled industrial portable units placed strategically to maximize coverage. The units could be wheeled into specific work areas to rapidly lower temperature and humidity levels. Weekly filter changes done by Cool Air helped in controlling dust and debris in the work Thermostat control meant comfort and design temperatures were met and the units automatically reacted to increases or decreases in atmospheric conditions.

# Equipment

- Six WCI10V23 water cooled industrial 10 ton units
- One WCI7.5V23 water cooled industrial 7.5 to unit
- Two WCI6H23 water cooled industrial 6.5 ton units
- Three WCI5V23 water cooled industrial 5 ton units
- One WCP1.5V11 water cooled portable 1.5 ton unit
- 2350' of industrial water hose
- 1625' of electrical cable
- 125' of industrial flex duct
- Full installation by Cool Air including planning, transportation, installation of equipment and removal of equipment upon job completion.