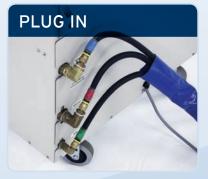

Good quality casters and compact size make locating these units a breeze.

These units require a connection to a water supply and drain.

An easy to use thermostat allows for complete temperature control.