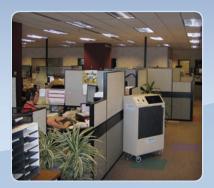

Large open office spaces are another spot where these units work great. Use them as either primary or supplemental cooling.

When the dedicated cooling in this store failed, the rapidly escalating temperature was melting everything from chocolate cars to clerks. Portable cooling solutions like these are simple yet effective.