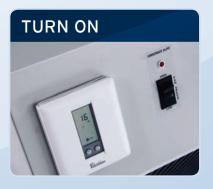

Good quality casters and compact size make locating these units a breeze.

These units require a connection to a water supply and drain.

An easy to use thermostat allows for complete temperature control.