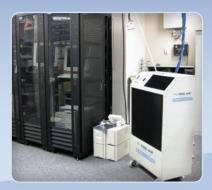

### **Applications:**

- Server Room Cooling
- · Office Area Cooling
- Electrical Vaults
- Laboratories

These three ton units are a great choice when it comes to cooling server rooms. Compact size with powerful cooling capacity means that you can focus on your core business. The cooling issues are solved.