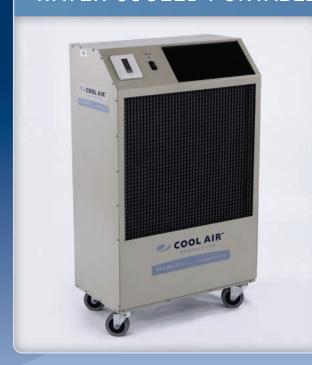

## WATER COOLED PORTABLE

## 3 TON

The versatility of this unit allows it to be used to cool people or servers with equally good results. It has proven to be very effective for all kinds of short or long term spot cooling problems.

#### Features:

- Cool air where you want it quickly
- Cold supply air can be ducted away or simply delivered off front of unit
- Requires 208/230 volt power
- Auto restart after power failure