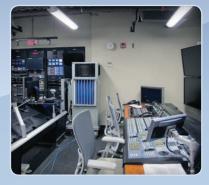

Office cooling is easily achieved with the supply air delivered off the top of the unit or ducted to various work areas.

In spaces where noise may be a concern, these units can sneak right in and get the job done. Their small footprint allows for easy placement.