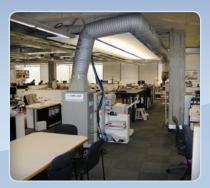

Office cooling is easily achieved with the supply air delivered off the top of the unit or ducted to various work areas.

In spaces where noise may be a concern, these units can sneak right in and get the job done. Their small footprint allows for easy placement.