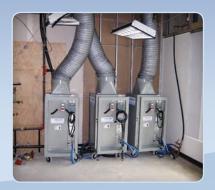

#### Applications:

- Computer Room Cooling
- Retail Stores
- Planned Maintenance Shutdowns
- Emergency Cooling

These three 3 ton units were remotely located and controlled from the space adjacent to where the cooling was required.