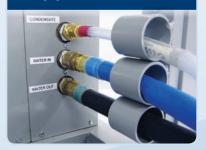

|                      | 30 Amps              | Caster Type                            | 6" Nylon                 |
| Current Draw         | 9.3 Amps             | Dimensions - Width                     | 26"                      |
| Plug                 | NEMA L15-30P         | Dimensions - Depth Dimensions - Height | 34"                      |
| Power Cord Length    | 10'                  |                                        | 54"                      |
| Power Cord Wire Size | 10/4 Cab Tire        | Dim Height w/ Plenum                   | 71"                      |
|                      |                      | Weight                                 | 355 lbs                  |

# ROLL IN

Good quality casters and compact size make locating these units a breeze.

## **PLUG IN**



These units require a connection to a water supply and drain.

## **TURN ON**



An easy to use thermostat allows for complete temperature control.

We also rent portable air conditioning units, fans, air movers, and industrial strength heating units. Visit www.cool-air.com for our full line of rental equipment.

### COOL AIR RENTALS LTD.

Vancouver, BC Canada V5L 2A9 9531 42 Ave NW Edmonton, AB Canada T6E 5Y4 Tel: 604.253.4171

**Toll Free: 1.855.253.4171** Fax: 604.253.4173