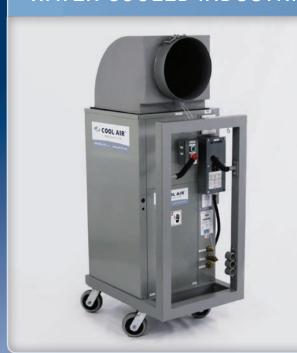

## WATER COOLED INDUSTRIAL PORTABLE 3 TON 3PH (WCI3V23)

| COOLING              |                      | PHYSICAL                               |                          |
|----------------------|----------------------|----------------------------------------|--------------------------|
| Medium               | Water                | Controls                               | Thermostat, Push Button, |
| Capacity             | 36,000 Btu's         |                                        | Remote Control           |
| Capacity             | 3 tons               | Evaporator Air Flow                    | 1200 CFM                 |
| Capacity             | Approx. 1200 Sq. ft. | Supply Air Duct                        | 14"                      |
|                      |                      | Condensate Collection                  | Pumped                   |
| ELECTRICAL           |                      | Water Consumption                      | 1.15 Gallons per Minute  |
| Voltage              | 208                  | Water Connection                       | 3/4" GHT                 |
| Phase                | Three                | Filter Type                            | Blue Polyflo             |
| Breaker Size         |                      | Filter Size                            | 19" x 23"                |
|                      | 30 Amps              | Caster Type                            | 6" Nylon                 |
| Current Draw         | 9.3 Amps             | Dimensions - Width                     | 26"                      |
| Plug                 | NEMA L15-30P         | Dimensions - Depth Dimensions - Height | 34"                      |
| Power Cord Length    | 10'                  |                                        | 54"                      |
| Power Cord Wire Size | 10/4 Cab Tire        | Dim Height w/ Plenum                   | 71"                      |
|                      |                      | Weight                                 | 355 lbs                  |

# ROLL IN

Good quality casters and compact size make locating these units a breeze.

## **PLUG IN**

These units require a connection to a water supply and drain.

## **TURN ON**

An easy to use thermostat allows for complete temperature control.

We also rent portable air conditioning units, fans, air movers, and industrial strength heating units. Visit www.cool-air.com for our full line of rental equipment.