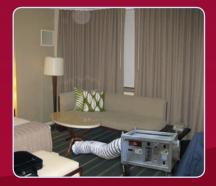

Portable, quiet, and clean, these units are ideal for applications where the unit must sit in the room being treated.

With the aid of our powerful fans, hot air is delivered to the infested area. Convection heat evenly distributed will maximize the elimination of both adults and eggs.

Delivery and set-up of the thermal package is done quickly and effectively from our centrally located warehouse. We make sure your project is handled discreetly and professionally.

Bed bug infestations are a persistent and challenging problem. No one solution is completely effective in this large and growing problem; therefore, a balanced management plan must be implemented. Thermal Remediation (TR) is the process of rapidly raising the air and surface temperatures of the affected area to ultimately reach the thermal death point of both adult bugs and eggs. TR is a proven tool for a pesticide-free solution in the battle against pests. Cool Air will work with your CPO to give you positive results.