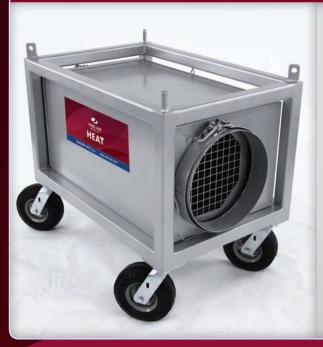

## **THERMAL REMEDIATION - ELECTRIC**

### 30 kW

Thermal Remediation is an effective tool in a balanced pest management strategy. These electric furnaces offer a solution that other equipment does not. Portable electric units can be wheeled virtually anywhere, and coupled with the appropriate electrical source, provide the energy punch that this solution requires. Electric furnaces are either located in the space that is being treated, or they can be located outside the space, delivering the hot supply air through flexible duct.

# THERMAL REMEDIATION - ELECTRIC FURNACE **30 kW** (HEF30H23)

| HEATING           |                      | PHYSICAL             |                               |
|-------------------|----------------------|----------------------|-------------------------------|
| Medium            | Electrical Resistant | Controls             | Push Button,                  |
| Capacity          | 102,360 Btu's        | -                    | Thermostat,<br>Remote Control |
| Capacity          | 30 kW                | Supply Air Flow      | 1800 CFM                      |
|                   |                      | Flexible Ducting     | 14" (<50'), 16" (>50')        |
| ELECTRICAL        |                      |                      |                               |
| Voltage           | 208                  | Filter Type          | Box Style AP 7                |
| Phase             | Three                | _ Filter Size        | 16" x 20"                     |
| Breaker Size      | 100 Amps             | Caster Type          | 6" Flat-free                  |
|                   |                      | _ Dimensions - Width | 25"                           |
| Current Draw      | 78 Amps              | _ Dimensions - Depth | 37"                           |
| Plug              | Cam-Lok              | Dimensions - Height  | 34"                           |
| Power Cord Length | Receptacle on Unit   | Weight               | 185 lbs                       |