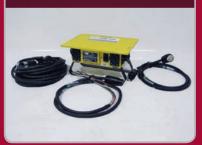

#### ELECTRICAL

This power distribution box can be energized from either a range or dryer plug and provides a dedicated and reliable energy source to run the circulation fans.