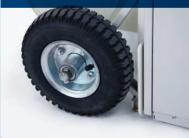

## **ROLL IN**

Large air-filled tires make locating these units a breeze.

This condensing unit rejects the heat from the space being cooled. Locate it in the ceiling space or outside a convenient window.