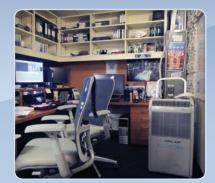

#### **Applications:**

- Classrooms
- Meeting/Conference Room Cooling
- Office Area Cooling
- Network Operation Centres

This 1 ton unit is loaded with features that make it the perfect classroom fit; quiet, reliable, compact, and powerful.

The condensing unit is suspended in the ceiling space above the room. Heat from the room is shifted into this void while the cooled and dehumidified air is circulated throughout the classroom.

These classroom units are also perfect for other noise sensitive areas like this editing suite. The small size made it a perfect fit.