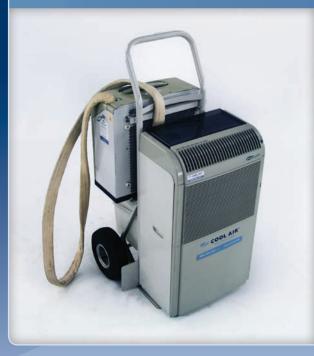

# AIR COOLED PORTABLE

## **1 TON** CLASSROOM

This is the ideal unit for cooling classrooms or conference rooms. It provides cooling to the space while keeping noise to a minimum since the condensing unit is hung in the ceiling space above the room being cooled.

#### Features:

- Extremely quiet operation
- Uses convenient 115 volt power
- Completely portable, sets up in seconds

## **ROLL IN**

Large air-filled tires make locating these units a breeze.

This condensing unit rejects the heat from the space being cooled. Locate it in the ceiling space or outside a convenient window.

## TURN ON

Simple push button control allows you to set this unit and let it do its thing.

We also rent industrial air conditioning units, fans, air movers, and industrial strength heating units. Visit www.cool-air.com for our full line of rental equipment.