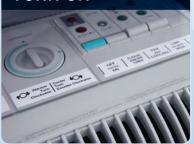

## TURN ON

Simple push button control allows you to set this unit and let it do its thing.

We also rent industrial air conditioning units, fans, air movers, and industrial strength heating units. Visit www.cool-air.com for our full line of rental equipment.