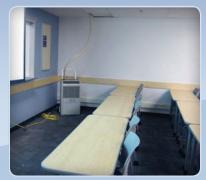

## **1 TON** CLASSROOM

This is the ideal unit for cooling classrooms or conference rooms. It provides cooling to the space while keeping noise to a minimum since the condensing unit is hung in the ceiling space above the room being cooled.

#### **Applications:**

- Classrooms
- Meeting/Conference Room Cooling
- Office Area Cooling
- Network Operation Centres

This 1 ton unit is loaded with features that make it the perfect classroom fit; quiet, reliable, compact, and powerful.

The condensing unit is suspended in the ceiling space above the room. Heat from the room is shifted into this void while the cooled and dehumidified air is circulated throughout the classroom.

These classroom units are also perfect for other noise sensitive areas like this editing suite. The small size made it a perfect fit.