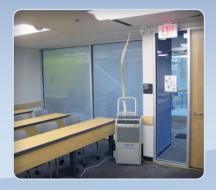

## **1 TON** CLASSROOM

This is the ideal unit for cooling classrooms or conference rooms. It provides cooling to the space while keeping noise to a minimum since the condensing unit is hung in the ceiling space above the room being cooled.

#### **Applications:**

- Classrooms
- Meeting/Conference Room Cooling
- Office Area Cooling
- Network Operation Centres

This 1 ton unit is loaded with features that make it the perfect classroom fit; quiet, reliable, compact, and powerful.

The condensing unit is suspended in the ceiling space above the room. Heat from the room is shifted into this void while the cooled and dehumidified air is circulated throughout the classroom.

These classroom units are also perfect for other noise sensitive areas like this editing suite. The small size made it a perfect fit.