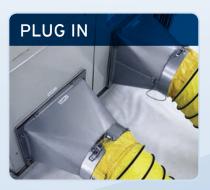

Heavy duty casters and good mobility make locating these units a breeze.

Easily attached industrial flex duct allows for frosty air to be delivered exactly where you want it.

Having a push button control, simply select the green button for full on cooling or push the red button and the unit immediately shuts off.