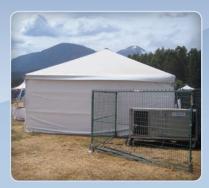

This office lobby had its dedicated cooling shutdown for sound concerns during filming. This unit took over the situation and held heat levels in check.

This unit was installed just outside the tent on a festival site. The customers and merchant benefited by being able to conduct business in cool, comfortable conditions.