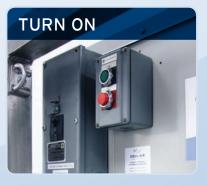

Heavy duty casters and good mobility make locating these units a breeze.

Easily attached industrial flex duct allows for frosty air to be delivered exactly where you want it.

Having a push button control, simply select the green button for full on cooling or push the red button and the unit immediately shuts off.