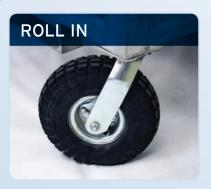

Heavy duty casters and good mobility make locating these units a breeze.

Easily attached industrial flex duct allows for frosty air to be delivered exactly where you want it.

Having a push button control, simply select the green button for full on cooling or push the red button and the unit immediately shuts off.