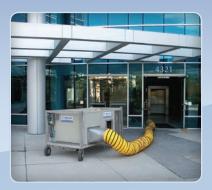

This office lobby had its dedicated cooling shutdown for sound concerns during filming. This unit took over the situation and held heat levels in check.

This unit was installed just outside the tent on a festival site. The customers and merchant benefited by being able to conduct business in cool, comfortable conditions.