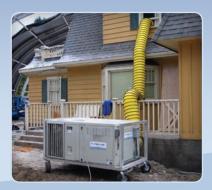

## AIR COOLED INDUSTRIAL PORTABLE

**6.5 TON** 

This 6.5 ton is in the mid range of our location cooling units. These units are ideally suited to cool houses or small commercial buildings. They sit outside the set piece and blow clean cool air up to 75' away.

### **Applications:**

- Film Locations
- Temporary Structures
- Tents
- Planned Maintenance Shut-downs

This film location greatly benefited from this portable air conditioning unit that kept things on set "Real Cool".