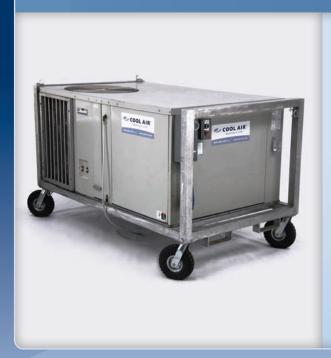

# AIR COOLED INDUSTRIAL PORTABLE **6.5 TON** (ACI6.5H23)

| COOLING              |                      | PHYSICAL              |                    |
|----------------------|----------------------|-----------------------|--------------------|
| Medium               | Air                  | Controls              | Push Button        |
| Capacity             | 78,000 Btu's         | Evaporator Air Flow   | 2600 CFM           |
| Capacity             | 6.5 tons             | Supply Air Duct       | 16"                |
| Capacity             | Approx. 2600 Sq. ft. | Return Air Duct       | 16"                |
|                      |                      | Condensate Collection | Pumped             |
| ELECTRICAL           |                      | Filter Type           | Box Style AP 7     |
| Voltage              | 208                  | Filter Size           | 2 - 20" x 30" x 2" |
| Phase                | Three                | Caster Type           | 10" Air-filled     |
| Breaker Size         | 60 Amps              | Dimensions - Width    | 49"                |
| Current Draw         | 21 Amps              | Dimensions - Depth    | 84"                |
| Plug                 | Cam-Lok              | Dimensions - Height   | 50"                |
| Power Cord Length    | 2'                   | Weight                | 823 lbs            |
| Power Cord Wire Size | #2 AWG               |                       |                    |
|                      | Single Conductor     |                       |                    |
|                      |                      |                       |                    |
|                      |                      |                       |                    |

Heavy duty casters and good mobility make locating these units a breeze.

Easily attached industrial flex duct allows for frosty air to be delivered exactly where you want it.

Having a push button control, simply select the green button for full on cooling or push the red button and the unit immediately shuts off.