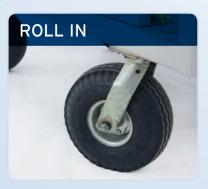

|                        | Condensate Collection | Pumped         |
| ELECTRICAL           |                        | Filter Type           | Blue Polyflo   |
| Voltage              | 208/230                | Filter Size           | 23.5" x 20"    |
| Phase                | Single                 | Caster Type           | 10" Air-filled |
| Breaker Size         | 30 Amps                | Dimensions - Width    | 52"            |
| Current Draw         | 22 Amps                | Dimensions - Depth    | 32"            |
| Plug                 | Cam-Lok or NEMA L6-30  | Dimensions - Height   | 38"            |
| Power Cord Length    | 2'                     | Weight                | 362 lbs        |
| Power Cord Wire Size | C-way or 10/3 Cab Tire |                       |                |



Heavy duty casters and good mobility make locating these units a breeze.

### **PLUG IN**



Easily attached industrial flex duct allows for frosty air to be delivered exactly where you want it.

## TURN ON



Equipped with 3 different control systems, these units easily adjust to suit individual application requirements.

We also rent portable air conditioning units, fans, air movers, and industrial strength heating units. Visit www.cool-air.com for our full line of rental equipment.

### **COOL AIR RENTALS LTD.**

1407 East Georgia St Vancouver, BC Canada V5L 2A9 9531 42 Ave NW Edmonton, AB Canada T6E 5Y4 Tel: 604.253.4171

**Toll Free: 1.855.253.4171** Fax: 604.253.4173

Fax: 604.253.4173 Fmail: info@cool-air.com