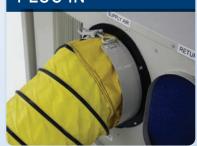

### **PLUG IN**

Easily attached industrial flex duct allows for frosty air to be delivered exactly where you want it.