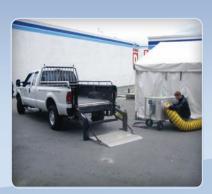

### **Applications:**

- Film Sets
- Temporary Structures
- Special Events Festivals

The tent that this 3 ton unit cooled provided a welcome refuge from a hot set and an even hotter parking area. Disregard the fact that our technician is wearing a fleece. Trust us, it was hot.