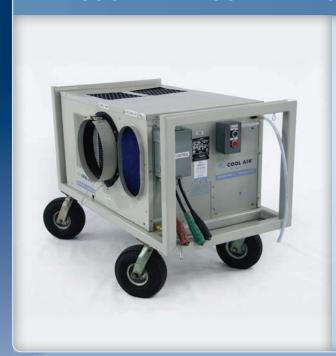

## AIR COOLED INDUSTRIAL PORTABLE

### **3 TON**

This is a very popular film industry unit. Simple set-up and operation make this a good choice when looking for a location-friendly portable. Two people can easily load/unload this unit into a location department van.

#### Features:

- Waterproof construction ensures trouble free operation
- Lightweight yet durable flex ducting delivers cool air where you need it now
- Instant on/instant off controls make this unit simple to operate
- Equipped with Cam-Lok plugs

# AIR COOLED INDUSTRIAL PORTABLE **3 TON** (ACI3H21)

| COOLING              |                        | PHYSICAL              |                |
|----------------------|------------------------|-----------------------|----------------|
| Medium               | Air                    | Controls              | Push Button    |
| Capacity             | 36,000 Btu's           | Evaporator Air Flow   | 1200 CFM       |
| Capacity             | 3 tons                 | Supply Air Duct       | 12" up to 50'  |
| Capacity             | Approx. 1200 Sq. ft.   | Return Air Duct       | 12"            |
|                      |                        | Condensate Collection | Pumped         |
| ELECTRICAL           |                        | Filter Type           | Blue Polyflo   |
| Voltage              | 208/230                | Filter Size           | 23.5" x 20"    |
| Phase                | Single                 | Caster Type           | 10" Air-filled |
| Breaker Size         | 30 Amps                | Dimensions - Width    | 52"            |
| Current Draw         | 22 Amps                | Dimensions - Depth    | 32"            |
| Plug                 | Cam-Lok or NEMA L6-30  | Dimensions - Height   | 38"            |
| Power Cord Length    | 2'                     | Weight                | 362 lbs        |
| Power Cord Wire Size | C-way or 10/3 Cab Tire |                       |                |

Heavy duty casters and good mobility make locating these units a breeze.