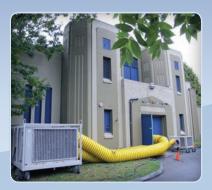

This air cooled package was the perfect fit for this film location. A large amount of cooling was needed from this 25 ton unit to handle the entire building and this 3 ton was ideal for spot cooling cast and crew.