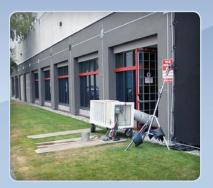

An excellent unit specially constructed for use by the locations department. These 3 ton units fit almost anywhere and their weatherproof construction stands up to the elements.

### **PLUG IN**

Easily attached industrial flex duct allows for frosty air to be delivered exactly where you want it.