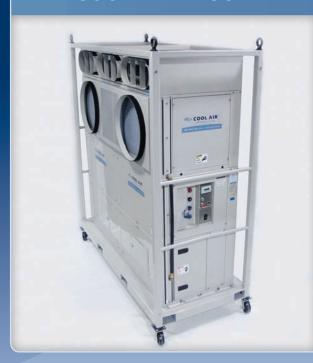

## AIR COOLED INDUSTRIAL PORTABLE

**15 TON** 

This large scale unit adapts well to industrial cooling challenges. It has the strength to deliver frosty air up to 100' away. Weatherproof construction allows this unit to remain outside even in the foulest weather.

#### Features:

- Positioning is a breeze; roll, forklift or hoist into place
- Can be operated by remotely located pushbutton or thermostat controller
- 45 kVA electric heating capacity built in
- Requires 208 volt three phase power

Heavy duty casters and good mobility make locating these units a breeze. Wheel assemblies are removable for forklift or crane placement.

Easily attached industrial flex duct allows for conditioned air to be delivered exactly where you want it.