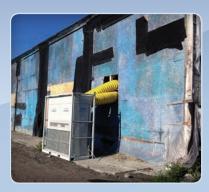

Film locations often require units that can be kept out of the way. This 15 ton unit was situated outside the space being used. The crew were able to operate the unit from inside using our push-button remote. The electric heating capabilities of these units allow for easy change over from cooling to heating.