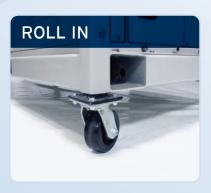

Heavy duty casters and good mobility make locating these units a breeze. Wheel assemblies are removable for forklift or crane placement.

Easily attached industrial flex duct allows for conditioned air to be delivered exactly where you want it.