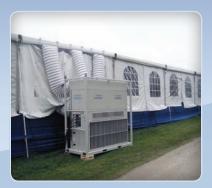

These units are made to sit outdoors and can handle various weather conditions when operating in either cooling or heating mode. This tent needed cooling to keep guests comfortable at the RBC Canadian Open.