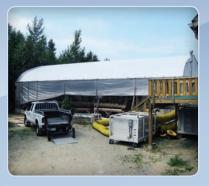

#### **Applications:**

- Emergency Cooling
- Temporary Structures
- Electrical Vaults
- Film Locations

When access to a door or other opening is available, utilizing this unit to cool a server room or telecom space is an option.

Large scale location cooling projects are well served by this unit. Large enough to deliver the cooling punch required but small enough to be moved by hand when the need arises.

This is the ideal unit for temporary structures up to 4000 sq ft. It can be positioned anywhere and still effectively provide adequate cooling. Simple controls and ease of set up make this a very user friendly unit.