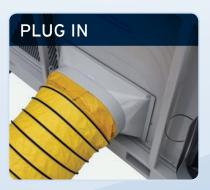

Heavy duty casters and good mobility make locating these units a breeze.

Easily attached industrial flex duct allows for frosty air to be delivered exactly where you want it.

Having a push button control, simply select the green button for full on cooling or push the red button and the unit immediately shuts off.