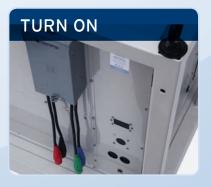

Heavy duty casters and good mobility make locating these units a breeze.

Easily attached industrial flex duct allows for frosty air to be delivered exactly where you want it.

Having a push button control, simply select the green button for full on cooling or push the red button and the unit immediately shuts off.