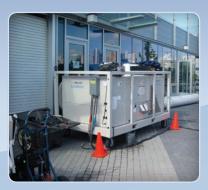

#### **Applications:**

- Emergency Cooling
- Temporary Structures
- Electrical Vaults
- Film Locations

When access to a door or other opening is available, utilizing this unit to cool a server room or telecom space is an option.

Large scale location cooling projects are well served by this unit. Large enough to deliver the cooling punch required but small enough to be moved by hand when the need arises.

This is the ideal unit for temporary structures up to 4000 sq ft. It can be positioned anywhere and still effectively provide adequate cooling. Simple controls and ease of set up make this a very user friendly unit.

Heavy duty casters and good mobility make locating these units a breeze.

Easily attached industrial flex duct allows for frosty air to be delivered exactly where you want it.

Having a push button control, simply select the green button for full on cooling or push the red button and the unit immediately shuts off.