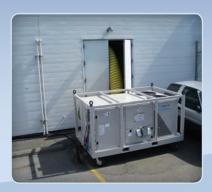

#### **Applications:**

- Emergency Cooling
- Temporary Structures
- Electrical Vaults
- Film Locations

When access to a door or other opening is available, utilizing this unit to cool a server room or telecom space is an option.

Large scale location cooling projects are well served by this unit. Large enough to deliver the cooling punch required but small enough to be moved by hand when the need arises.

This is the ideal unit for temporary structures up to 4000 sq ft. It can be positioned anywhere and still effectively provide adequate cooling. Simple controls and ease of set up make this a very user friendly unit.

Heavy duty casters and good mobility make locating these units a breeze.

Easily attached industrial flex duct allows for frosty air to be delivered exactly where you want it.

Having a push button control, simply select the green button for full on cooling or push the red button and the unit immediately shuts off.