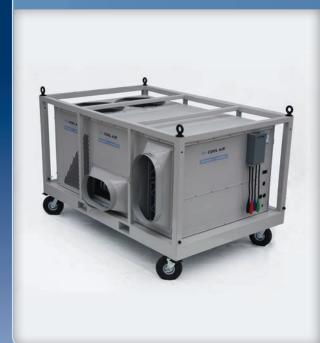

## AIR COOLED INDUSTRIAL PORTABLE

## **10 TON**

This large scale unit adapts well to industrial cooling challenges. It has the strength to deliver frosty air up to 100' away. Weatherproof construction allows this unit to remain outside even in the foulest weather.

#### Features:

- Heavy duty casters make movement a breeze simply roll in
- Operation is simple with a remotely located push-button or thermostat control
- Requires 208 volt three phase power

# AIR COOLED INDUSTRIAL PORTABLE **10 TON** (ACI10H23)

| COOLING              |                            | PHYSICAL              |                         |
|----------------------|----------------------------|-----------------------|-------------------------|
| Medium               | Air                        | Controls              | Push Button, Thermostat |
| Capacity             | 120,000 Btu's              | Evaporator Air Flow   | 4000 CFM                |
| Capacity             | 10 tons                    | Supply Air Duct       | 20"                     |
| Capacity             | Approx. 4000 Sq. ft.       | Return Air Duct       | 24"                     |
|                      |                            | Condensate Collection | Pumped                  |
| ELECTRICAL           |                            | Filter Type           | Box Style AP 7          |
| Voltage              | 208                        | Filter Size           | 6 - 18" x 18" x 2"      |
| Phase                | Three                      | Caster Type           | 10" Air-filled          |
| Breaker Size         | 60 Amps                    | Dimensions - Width    | 67"                     |
| Current Draw         | 34 Amps                    | Dimensions - Depth    | 106"                    |
| Plug                 | Cam-Lok                    | Dimensions - Height   | 67"                     |
| Power Cord Length    | 2'                         | Weight                | 1652 lbs                |
| Power Cord Wire Size | #2 AWG Single<br>Conductor |                       |                         |