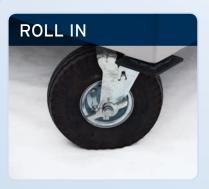

#### Features:

- Heavy duty casters make movement a breeze simply roll in
- Operation is simple with a remotely located push-button or thermostat control
- Requires 208 volt three phase power

Heavy duty casters and good mobility make locating these units a breeze.

Easily attached industrial flex duct allows for frosty air to be delivered exactly where you want it.

Having a push button control, simply select the green button for full on cooling or push the red button and the unit immediately shuts off.